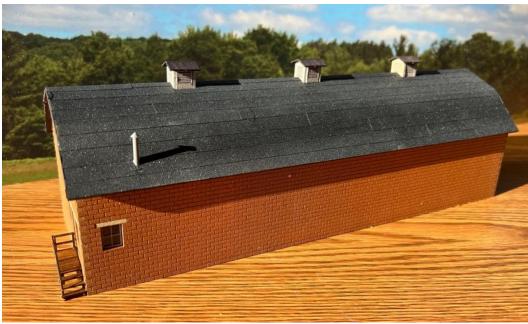

# HRM-138 Milwaukee Road Minneapolis MN Dpeot Baggage/Express building/Boiler room Footprint 4" x 36" lg. \$239.99

HRM-139 Milwaukee Road industry Harshaw Potato Warehouse

Footprint 4" x 12" lg. \$39.99

Trackside doors for two 40 foot cars.

Back side of building. Block construction (in basswood)

Office end of the building.

Potato truck unloading entrance.

HRM-062 Milwaukee Road Depot **Corliss/Sturtevant Depot** Footprint 11" x 11" lg. \$89.99