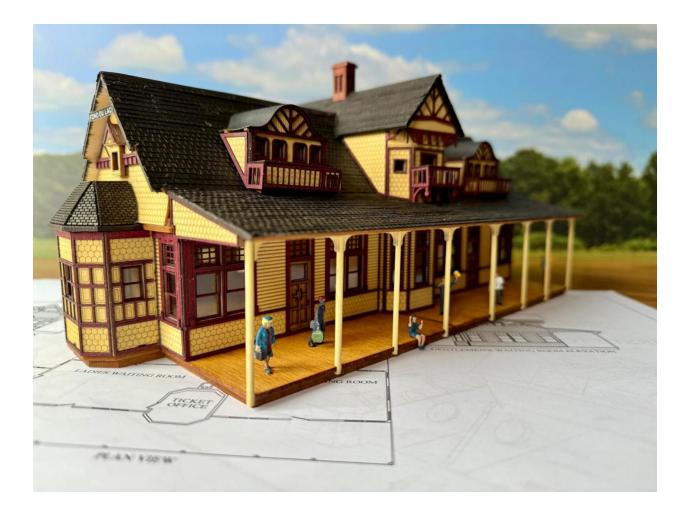

HRM-140 Wisconsin Central Depot Fond Du Lac WI Depot Footprint 6-3/4" x 10" lg. \$119.99

HRM-141 Milwaukee Road Depot Red Wing MN Depot Footprint 8" x 17" lg. \$219.99

HRM-142 Milwaukee Road Depot Winona MN Depot Footprint 6" x 22" lg. \$169.99