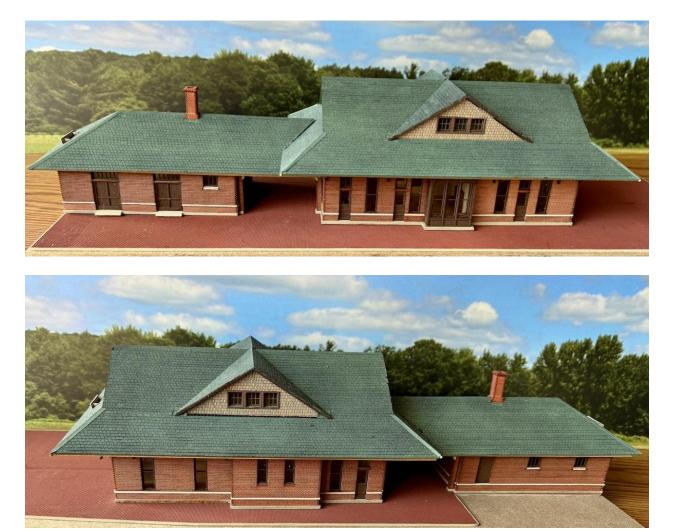

HRM-143 Milwaukee Road Depot Hastings MN Depot Footprint: 7" x 18" lg. Platform: 8" x 22" lg. \$179.99

Lights by others

HRM-144 Duluth & Iron Range Depot Knife River MN Depot Footprint: 2-3/4" x 5" lg. \$34.99