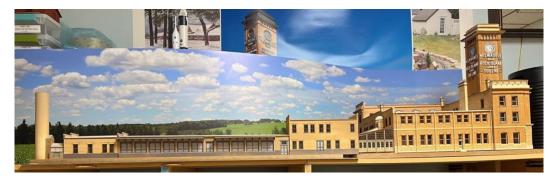

# HRM-138 Milwaukee Road Minneapolis MN Dpeot Baggage/Express building/Boiler room Footprint 4" x 36" lg. \$239.99

HRM-139 Milwaukee Road industry Harshaw Potato Warehouse

Footprint 4" x 12" lg. \$39.99