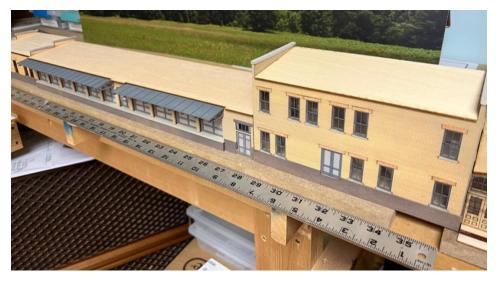

# HRM-138 Milwaukee Road Minneapolis MN Dpeot Baggage/Express building/Boiler room Footprint 4" x 36" lg. \$239.99

HRM-139 Milwaukee Road industry Harshaw Potato Warehouse

Footprint 4" x 12" lg. \$39.99