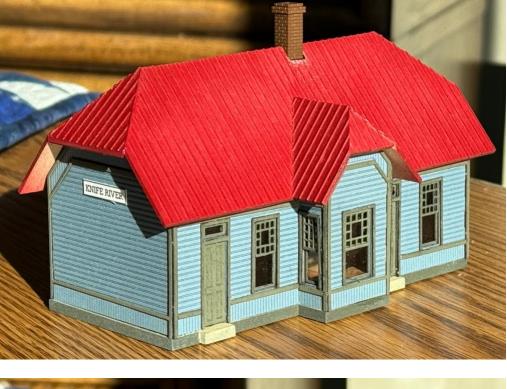

HRM-143 Milwaukee Road Depot Hastings MN Depot Footprint: 7" x 18" lg. Platform: 8" x 22" lg. \$179.99

Lights by others

HRM-144 Duluth & Iron Range Depot Knife River MN Depot Footprint: 2-3/4" x 5" lg. \$34.99