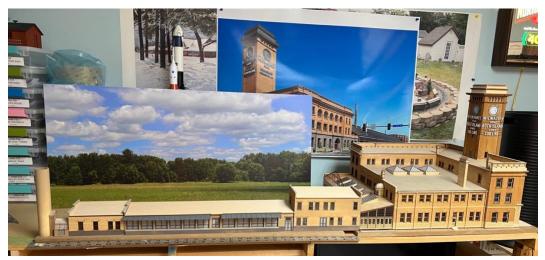

# HRM-138 Milwaukee Road Minneapolis MN Dpeot Baggage/Express building/Boiler room Footprint 4" x 36" lg. \$239.99

HRM-139 Milwaukee Road industry Harshaw Potato Warehouse

Footprint 4" x 12" lg. \$39.99