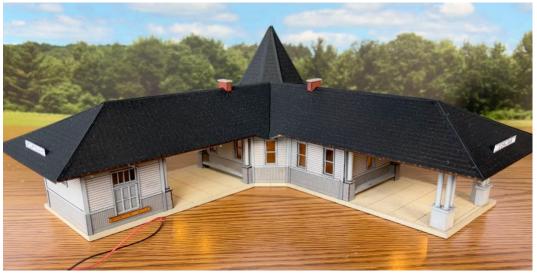

\$100 kit would cost \$250 total for the kit and the build.

HRM-136 Milwaukee Road / Rock Island Lines / Soo Line Minneapolis MN Depot Footprint 20" x 24"

Footprint 20" x 24" \$1199.99 Shipping & Handling \$40.00









HRM-137 Great Northern Railway Izzak Walton Hotel

Footprint 8" w/porches x 16" lg. \$169.99







# HRM-138 Milwaukee Road Minneapolis MN Dpeot Baggage/Express building/Boiler room Footprint 4" x 36" lg. \$239.99











HRM-139 Milwaukee Road industry Harshaw Potato Warehouse

Footprint 4" x 12" lg. \$39.99



Trackside doors for two 40 foot cars.



Back side of building. Block construction (in basswood)



Office end of the building.



Potato truck unloading entrance.

HRM-062 Milwaukee Road Depot **Corliss/Sturtevant Depot** Footprint 11" x 11" lg. \$89.99









HRM-140 Wisconsin Central Depot Fond Du Lac WI Depot Footprint 6-3/4" x 10" lg. \$119.99







HRM-141 Milwaukee Road Depot Red Wing MN Depot Footprint 8" x 17" lg. \$219.99





HRM-142 Milwaukee Road Depot Winona MN Depot Footprint 6" x 22" lg. \$169.99







HRM-143 Milwaukee Road Depot Hastings MN Depot Footprint: 7" x 18" lg. Platform: 8" x 22" lg. \$179.99





Lights by others

HRM-144 Duluth & Iron Range Depot Knife River MN Depot Footprint: 2-3/4" x 5" lg. \$34.99









HRM-146 Milwaukee Road **Green Bay WI Depot** Footprint: 10" x 36" lg. \$249.99







#### HRM-147 Wausau Wisconsin Fullerton's Lumber Co.

Footprint Main: 8" x 10" lg. 2 Sheds 2-1/2" x 9" lg. \$49.99







Thanks for visiting