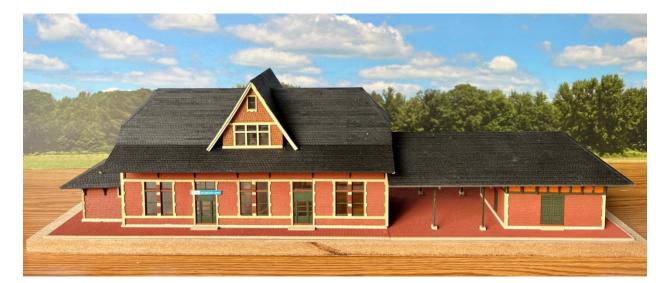

n Hotel

Footprint 8" w/porches x 16" lg. \$169.99







# HRM-138 Milwaukee Road Minneapolis MN Dpeot Baggage/Express building/Boiler room Footprint 4" x 36" lg. \$239.99











HRM-139 Milwaukee Road industry Harshaw Potato Warehouse

Footprint 4" x 12" lg. \$39.99



Trackside doors for two 40 foot cars.



Back side of building. Block construction (in basswood)



Office end of the building.



Potato truck unloading entrance.

HRM-062 Milwaukee Road Depot **Corliss/Sturtevant Depot** Footprint 11" x 11" lg. \$89.99









HRM-140 Wisconsin Central Depot Fond Du Lac WI Depot Footprint 6-3/4" x 10" lg. \$119.99







HRM-141 Milwaukee Road Depot Red Wing MN Depot Footprint 8" x 17" lg. \$219.99





HRM-142 Milwaukee Road Depot Winona MN Depot Footprint 6" x 22" lg. \$169.99







HRM-143 Milwaukee Road Depot Hastings MN Depot Footprint: 7" x 18" lg. Platform: 8" x 22" lg. \$179.99





Lights by others

HRM-144 Duluth & Iron Range Depot Knife River MN Depot Footprint: 2-3/4" x 5" lg. \$34.99









HRM-146 Milwaukee Road **Green Bay WI Depot** Footprint: 10" x 36" lg. \$249.99







#### HRM-147 Wausau Wisconsin Fullerton's Lumber Co.

Footprint Main: 8" x 10" lg. 2 Sheds 2-1/2" x 9" lg. \$49.99







Thanks for visiting