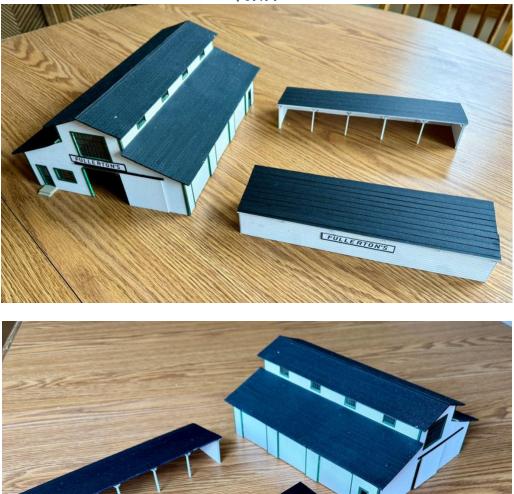

#### HRM-147 Wausau Wisconsin Fullerton's Lumber Co.

Footprint Main: 8" x 10" lg. 2 Sheds 2-1/2" x 9" lg. \$49.99

Thanks for visiting