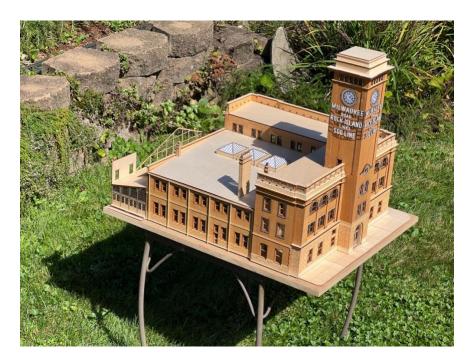

HRM-136 Milwaukee Road / Rock Island Lines / Soo Line Minneapolis MN Depot Footprint 20" x 24"

Footprint 20" x 24" \$1199.99 Shipping & Handling \$40.00

HRM-137 Great Northern Railway Izzak Walton Hotel