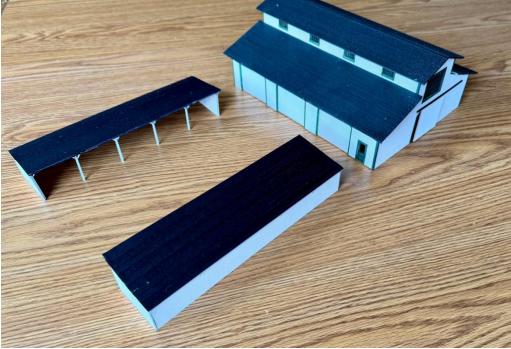

#### HRM-147 Wausau Wisconsin Fullerton's Lumber Co.

Footprint Main: 8" x 10" lg. 2 Sheds 2-1/2" x 9" lg. \$49.99

Thanks for visiting