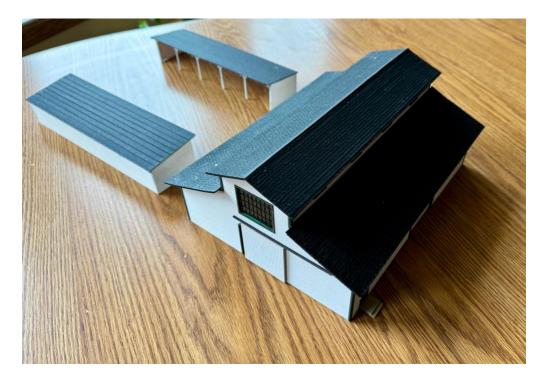

#### HRM-147 Wausau Wisconsin Fullerton's Lumber Co.

Footprint Main: 8" x 10" lg. 2 Sheds 2-1/2" x 9" lg. \$49.99

Thanks for visiting