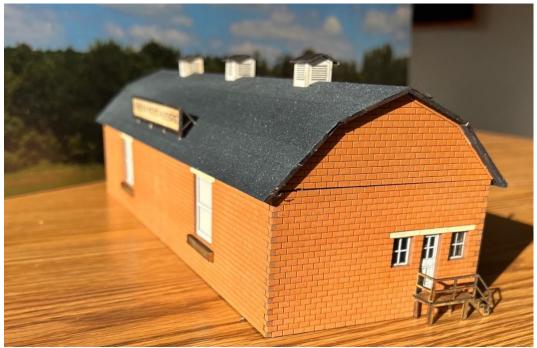

# HRM-138 Milwaukee Road Minneapolis MN Dpeot Baggage/Express building/Boiler room Footprint 4" x 36" lg. \$239.99

HRM-139 Milwaukee Road industry Harshaw Potato Warehouse

Footprint 4" x 12" lg. \$39.99

Trackside doors for two 40 foot cars.

Back side of building. Block construction (in basswood)

Office end of the building.

Potato truck unloading entrance.

HRM-062 Milwaukee Road Depot **Corliss/Sturtevant Depot** Footprint 11" x 11" lg. \$89.99