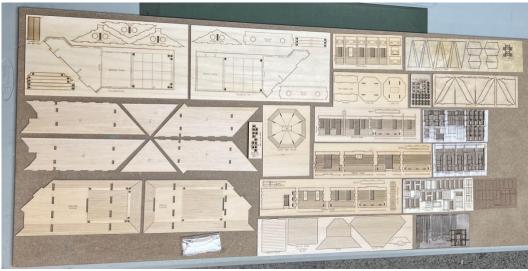

0 kit would cost \$250 total for the kit and the build.

HRM-136 Milwaukee Road / Rock Island Lines / Soo Line Minneapolis MN Depot Footprint 20" x 24"

Footprint 20" x 24" \$1199.99 Shipping & Handling \$40.00









HRM-137 Great Northern Railway Izzak Walton Hotel

Footprint 8" w/porches x 16" lg. \$169.99







# HRM-138 Milwaukee Road Minneapolis MN Dpeot Baggage/Express building/Boiler room Footprint 4" x 36" lg. \$239.99











HRM-139 Milwaukee Road industry Harshaw Potato Warehouse

Footprint 4" x 12" lg. \$39.99



Trackside doors for two 40 foot cars.



Back side of building. Block construction (in basswood)



Office end of the building.



Potato truck unloading entrance.

HRM-062 Milwaukee Road Depot **Corliss/Sturtevant Depot** Footprint 11" x 11" lg. \$89.99









HRM-140 Wisconsin Central Depot Fond Du Lac WI Depot Footprint 6-3/4" x 10" lg. \$119.99







HRM-141 Milwaukee Road Depot Red Wing MN Depot Footprint 8" x 17" lg. \$219.99





HRM-142 Milwaukee Road Depot Winona MN Depot Footprint 6" x 22" lg. \$169.99







HRM-143 Milwaukee Road Depot Hastings MN Depot Footprint: 7" x 18" lg. Platform: 8" x 22" lg. \$179.99





Lights by others

HRM-144 Duluth & Iron Range Depot Knife River MN Depot Footprint: 2-3/4" x 5" lg. \$34.99









HRM-146 Milwaukee Road **Green Bay WI Depot** Footprint: 10" x 36" lg. \$249.99







#### HRM-147 Wausau Wisconsin Fullerton's Lumber Co.

Footprint Main: 8" x 10" lg. 2 Sheds 2-1/2" x 9" lg. \$49.99







Thanks for visiting