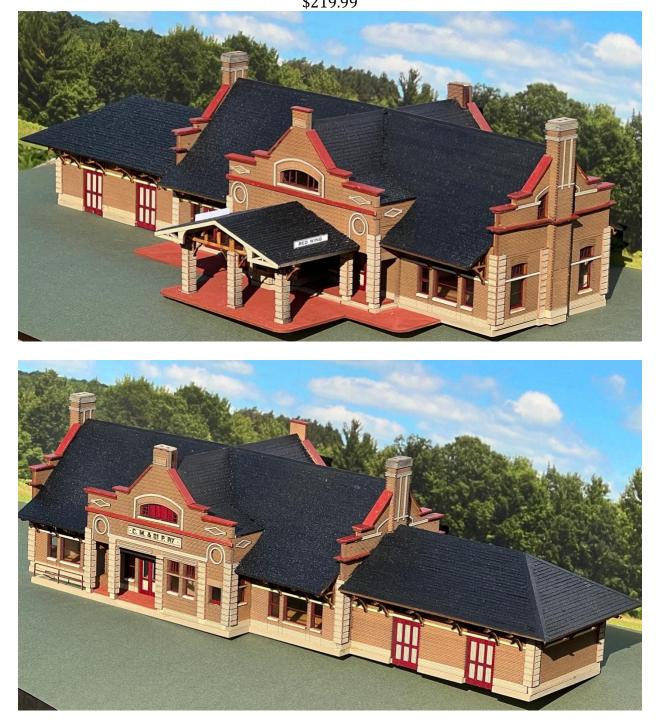

HRM-140 Wisconsin Central Depot Fond Du Lac WI Depot Footprint 6-3/4" x 10" lg. \$119.99

HRM-141 Milwaukee Road Depot Red Wing MN Depot Footprint 8" x 17" lg. \$219.99

HRM-142 Milwaukee Road Depot Winona MN Depot Footprint 6" x 22" lg. \$169.99