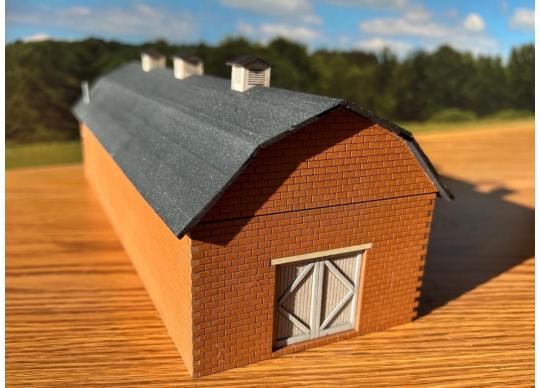

# HRM-138 Milwaukee Road Minneapolis MN Dpeot Baggage/Express building/Boiler room Footprint 4" x 36" lg. \$239.99

HRM-139 Milwaukee Road industry Harshaw Potato Warehouse

Footprint 4" x 12" lg. \$39.99

Trackside doors for two 40 foot cars.

Back side of building. Block construction (in basswood)

Office end of the building.

Potato truck unloading entrance.

HRM-062 Milwaukee Road Depot **Corliss/Sturtevant Depot** Footprint 11" x 11" lg. \$89.99