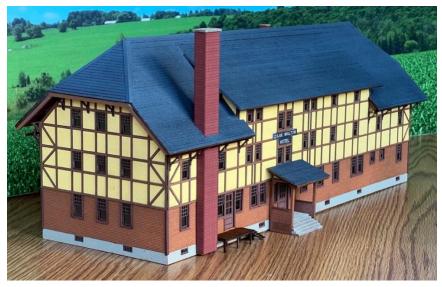

HRM-136 Milwaukee Road / Rock Island Lines / Soo Line Minneapolis MN Depot Footprint 20" x 24"

Footprint 20" x 24" \$1199.99 Shipping & Handling \$40.00

HRM-137 Great Northern Railway Izzak Walton Hotel

Footprint 8" w/porches x 16" lg. \$169.99