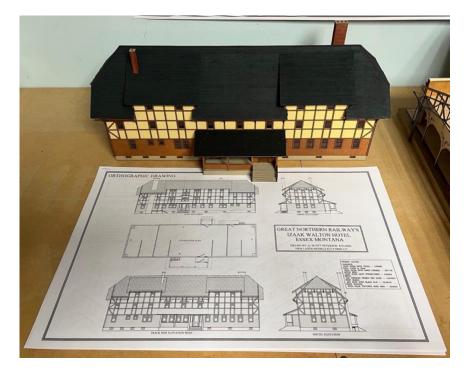

HRM-136 Milwaukee Road / Rock Island Lines / Soo Line Minneapolis MN Depot Footprint 20" x 24"

Footprint 20" x 24" \$1199.99 Shipping & Handling \$40.00

HRM-137 Great Northern Railway Izzak Walton Hotel

Footprint 8" w/porches x 16" lg. \$169.99