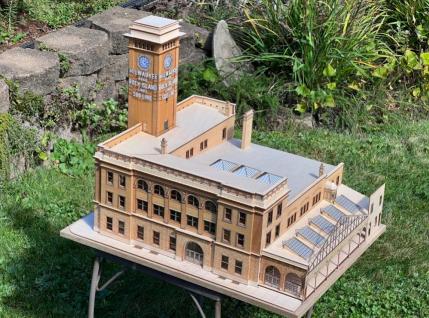

HRM-136 Milwaukee Road / Rock Island Lines / Soo Line Minneapolis MN Depot Footprint 20" x 24"

Footprint 20" x 24" \$1199.99 Shipping & Handling \$40.00

HRM-137 Great Northern Railway Izzak Walton Hotel