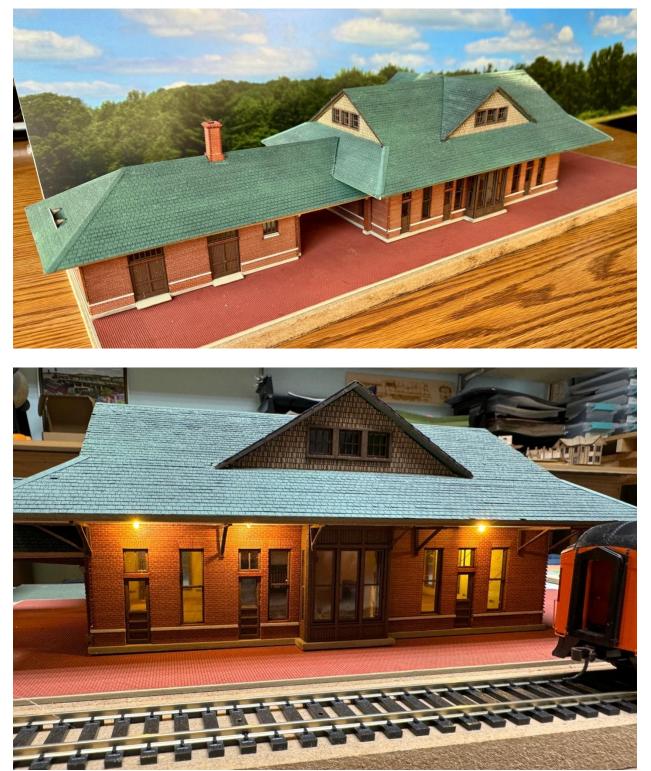

HRM-143 Milwaukee Road Depot Hastings MN Depot Footprint: 7" x 18" lg. Platform: 8" x 22" lg. \$179.99

Lights by others

HRM-144 Duluth & Iron Range Depot Knife River MN Depot Footprint: 2-3/4" x 5" lg. \$34.99