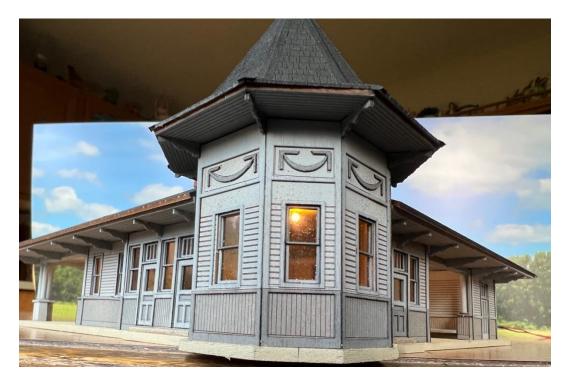

100 kit would cost \$250 total for the kit and the build.

HRM-136 Milwaukee Road / Rock Island Lines / Soo Line Minneapolis MN Depot Footprint 20" x 24"

Footprint 20" x 24" \$1199.99 Shipping & Handling \$40.00









HRM-137 Great Northern Railway Izzak Walton Hotel

Footprint 8" w/porches x 16" lg. \$169.99







# HRM-138 Milwaukee Road Minneapolis MN Dpeot Baggage/Express building/Boiler room Footprint 4" x 36" lg. \$239.99











HRM-139 Milwaukee Road industry Harshaw Potato Warehouse

Footprint 4" x 12" lg. \$39.99



Trackside doors for two 40 foot cars.



Back side of building. Block construction (in basswood)



Office end of the building.



Potato truck unloading entrance.

HRM-062 Milwaukee Road Depot **Corliss/Sturtevant Depot** Footprint 11" x 11" lg. \$89.99









HRM-140 Wisconsin Central Depot Fond Du Lac WI Depot Footprint 6-3/4" x 10" lg. \$119.99







HRM-141 Milwaukee Road Depot Red Wing MN Depot Footprint 8" x 17" lg. \$219.99





HRM-142 Milwaukee Road Depot Winona MN Depot Footprint 6" x 22" lg. \$169.99







HRM-143 Milwaukee Road Depot Hastings MN Depot Footprint: 7" x 18" lg. Platform: 8" x 22" lg. \$179.99





Lights by others

HRM-144 Duluth & Iron Range Depot Knife River MN Depot Footprint: 2-3/4" x 5" lg. \$34.99









HRM-146 Milwaukee Road **Green Bay WI Depot** Footprint: 10" x 36" lg. \$249.99







#### HRM-147 Wausau Wisconsin Fullerton's Lumber Co.

Footprint Main: 8" x 10" lg. 2 Sheds 2-1/2" x 9" lg. \$49.99







Thanks for visiting