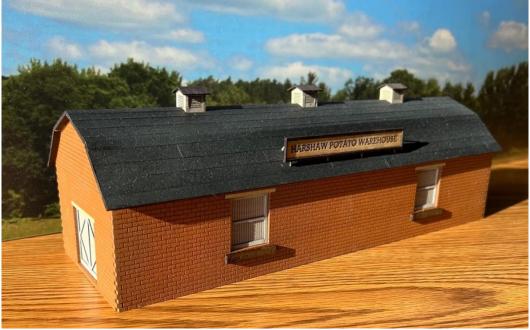

# HRM-138 Milwaukee Road Minneapolis MN Dpeot Baggage/Express building/Boiler room Footprint 4" x 36" lg. \$239.99

HRM-139 Milwaukee Road industry Harshaw Potato Warehouse

Footprint 4" x 12" lg. \$39.99

Trackside doors for two 40 foot cars.

Back side of building. Block construction (in basswood)

Office end of the building.

Potato truck unloading entrance.

HRM-062 Milwaukee Road Depot **Corliss/Sturtevant Depot** Footprint 11" x 11" lg. \$89.99