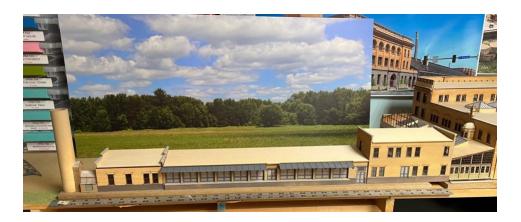

# HRM-138 Milwaukee Road Minneapolis MN Dpeot Baggage/Express building/Boiler room Footprint 4" x 36" lg. \$239.99

HRM-139 Milwaukee Road industry Harshaw Potato Warehouse

Footprint 4" x 12" lg. \$39.99