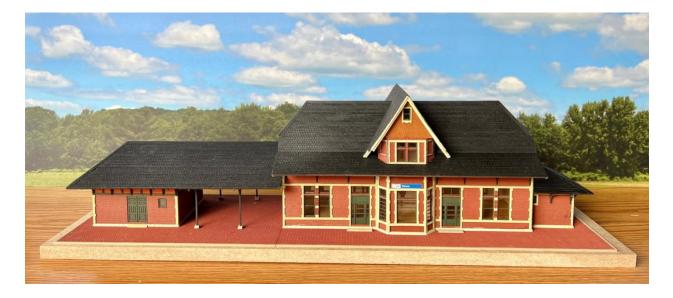

ton Hotel

Footprint 8" w/porches x 16" lg. \$169.99







# HRM-138 Milwaukee Road Minneapolis MN Dpeot Baggage/Express building/Boiler room Footprint 4" x 36" lg. \$239.99











HRM-139 Milwaukee Road industry Harshaw Potato Warehouse

Footprint 4" x 12" lg. \$39.99



Trackside doors for two 40 foot cars.



Back side of building. Block construction (in basswood)



Office end of the building.



Potato truck unloading entrance.

HRM-062 Milwaukee Road Depot **Corliss/Sturtevant Depot** Footprint 11" x 11" lg. \$89.99









HRM-140 Wisconsin Central Depot Fond Du Lac WI Depot Footprint 6-3/4" x 10" lg. \$119.99







HRM-141 Milwaukee Road Depot Red Wing MN Depot Footprint 8" x 17" lg. \$219.99





HRM-142 Milwaukee Road Depot Winona MN Depot Footprint 6" x 22" lg. \$169.99







HRM-143 Milwaukee Road Depot Hastings MN Depot Footprint: 7" x 18" lg. Platform: 8" x 22" lg. \$179.99





Lights by others

HRM-144 Duluth & Iron Range Depot Knife River MN Depot Footprint: 2-3/4" x 5" lg. \$34.99









HRM-146 Milwaukee Road **Green Bay WI Depot** Footprint: 10" x 36" lg. \$249.99







#### HRM-147 Wausau Wisconsin Fullerton's Lumber Co.

Footprint Main: 8" x 10" lg. 2 Sheds 2-1/2" x 9" lg. \$49.99







Thanks for visiting