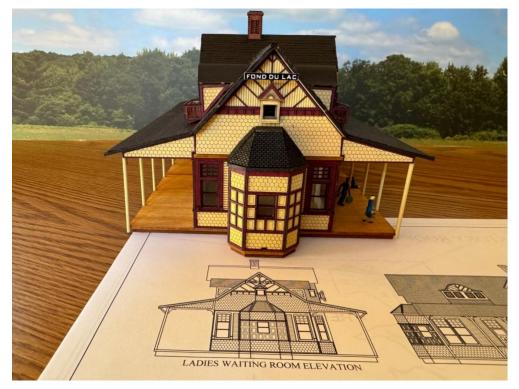

HRM-140 Wisconsin Central Depot Fond Du Lac WI Depot Footprint 6-3/4" x 10" lg. \$119.99

HRM-141 Milwaukee Road Depot Red Wing MN Depot Footprint 8" x 17" lg. \$219.99

HRM-142 Milwaukee Road Depot Winona MN Depot Footprint 6" x 22" lg. \$169.99