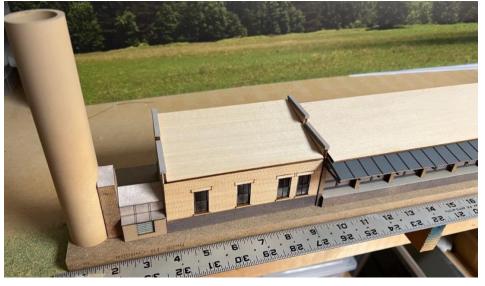

# HRM-138 Milwaukee Road Minneapolis MN Dpeot Baggage/Express building/Boiler room Footprint 4" x 36" lg. \$239.99

HRM-139 Milwaukee Road industry Harshaw Potato Warehouse

Footprint 4" x 12" lg. \$39.99