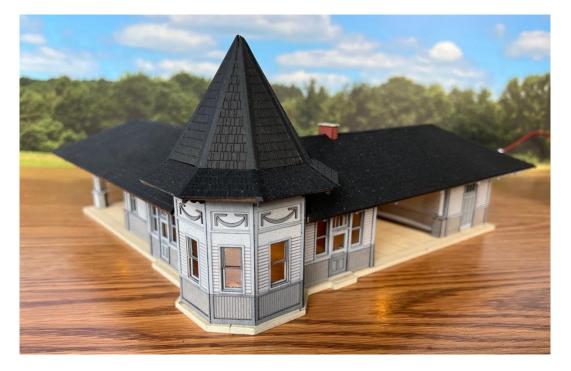

a \$100 kit would cost \$250 total for the kit and the build.

HRM-136 Milwaukee Road / Rock Island Lines / Soo Line Minneapolis MN Depot Footprint 20" x 24"

Footprint 20" x 24" \$1199.99 Shipping & Handling \$40.00









HRM-137 Great Northern Railway Izzak Walton Hotel

Footprint 8" w/porches x 16" lg. \$169.99







# HRM-138 Milwaukee Road Minneapolis MN Dpeot Baggage/Express building/Boiler room Footprint 4" x 36" lg. \$239.99











HRM-139 Milwaukee Road industry Harshaw Potato Warehouse

Footprint 4" x 12" lg. \$39.99



Trackside doors for two 40 foot cars.



Back side of building. Block construction (in basswood)



Office end of the building.



Potato truck unloading entrance.

HRM-062 Milwaukee Road Depot **Corliss/Sturtevant Depot** Footprint 11" x 11" lg. \$89.99









HRM-140 Wisconsin Central Depot Fond Du Lac WI Depot Footprint 6-3/4" x 10" lg. \$119.99







HRM-141 Milwaukee Road Depot Red Wing MN Depot Footprint 8" x 17" lg. \$219.99





HRM-142 Milwaukee Road Depot Winona MN Depot Footprint 6" x 22" lg. \$169.99







HRM-143 Milwaukee Road Depot Hastings MN Depot Footprint: 7" x 18" lg. Platform: 8" x 22" lg. \$179.99





Lights by others

HRM-144 Duluth & Iron Range Depot Knife River MN Depot Footprint: 2-3/4" x 5" lg. \$34.99









HRM-146 Milwaukee Road **Green Bay WI Depot** Footprint: 10" x 36" lg. \$249.99







#### HRM-147 Wausau Wisconsin Fullerton's Lumber Co.

Footprint Main: 8" x 10" lg. 2 Sheds 2-1/2" x 9" lg. \$49.99







Thanks for visiting