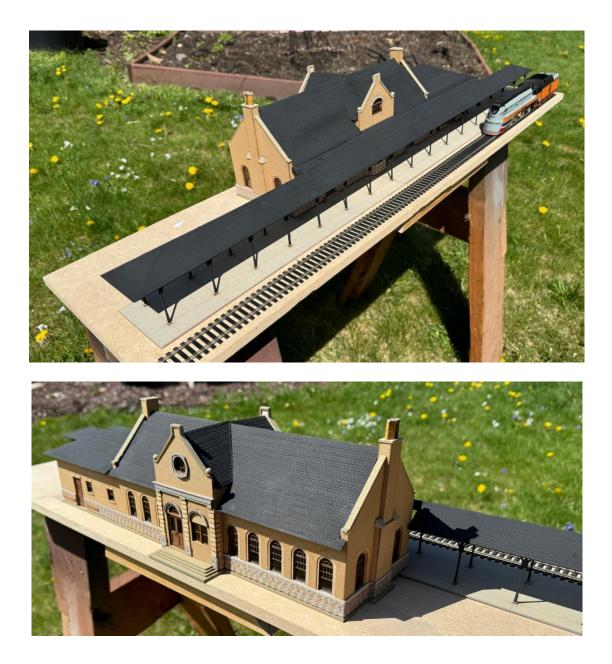

Back side of building. Block construction (in basswood)



Office end of the building.



Potato truck unloading entrance.

HRM-062 Milwaukee Road Depot **Corliss/Sturtevant Depot** Footprint 11" x 11" lg. \$89.99









HRM-140 Wisconsin Central Depot Fond Du Lac WI Depot Footprint 6-3/4" x 10" lg. \$119.99







HRM-141 Milwaukee Road Depot Red Wing MN Depot Footprint 8" x 17" lg. \$219.99





HRM-142 Milwaukee Road Depot Winona MN Depot Footprint 6" x 22" lg. \$169.99







HRM-143 Milwaukee Road Depot Hastings MN Depot Footprint: 7" x 18" lg. Platform: 8" x 22" lg. \$179.99





Lights by others

HRM-144 Duluth & Iron Range Depot Knife River MN Depot Footprint: 2-3/4" x 5" lg. \$34.99









HRM-146 Milwaukee Road **Green Bay WI Depot** Footprint: 10" x 36" lg. \$249.99







#### HRM-147 Wausau Wisconsin Fullerton's Lumber Co.

Footprint Main: 8" x 10" lg. 2 Sheds 2-1/2" x 9" lg. \$49.99







Thanks for visiting