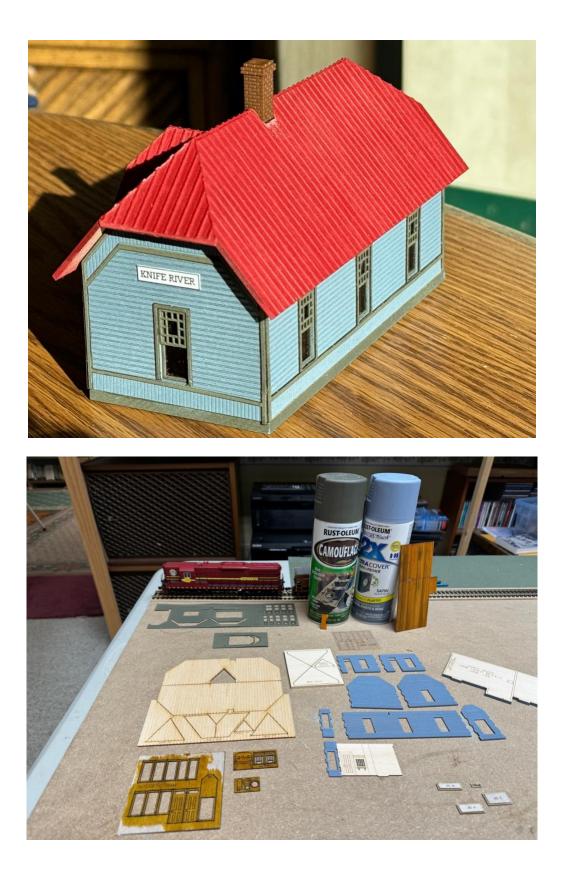

HRM-143 Milwaukee Road Depot Hastings MN Depot Footprint: 7" x 18" lg. Platform: 8" x 22" lg. \$179.99

Lights by others

HRM-144 Duluth & Iron Range Depot Knife River MN Depot Footprint: 2-3/4" x 5" lg. \$34.99