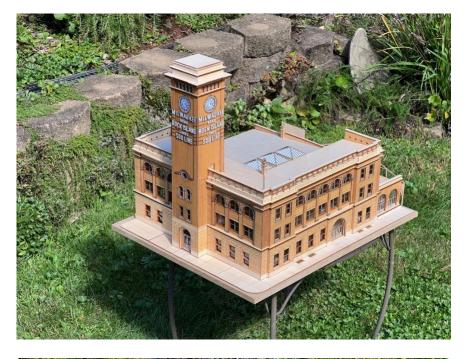

HRM-136 Milwaukee Road / Rock Island Lines / Soo Line Minneapolis MN Depot Footprint 20" x 24"

Footprint 20" x 24" \$1199.99 Shipping & Handling \$40.00

HRM-137 Great Northern Railway Izzak Walton Hotel