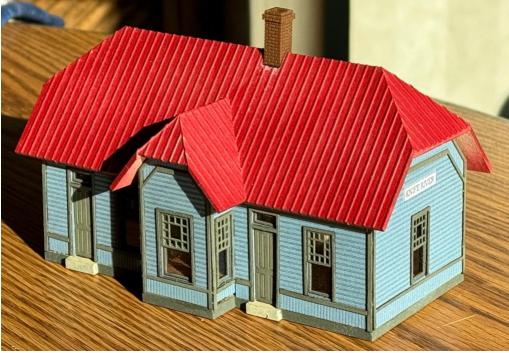

HRM-143 Milwaukee Road Depot Hastings MN Depot Footprint: 7" x 18" lg. Platform: 8" x 22" lg. \$179.99

Lights by others

HRM-144 Duluth & Iron Range Depot Knife River MN Depot Footprint: 2-3/4" x 5" lg. \$34.99