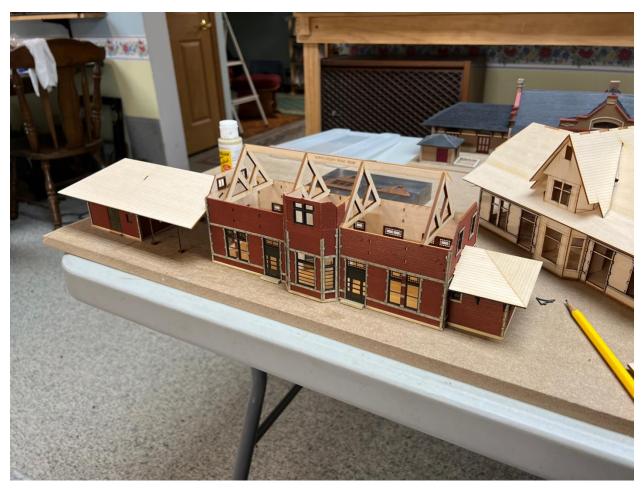

# HRM-138 Milwaukee Road Minneapolis MN Dpeot Baggage/Express building/Boiler room Footprint 4" x 36" lg. \$239.99

HRM-139 Milwaukee Road industry Harshaw Potato Warehouse

Footprint 4" x 12" lg. \$39.99