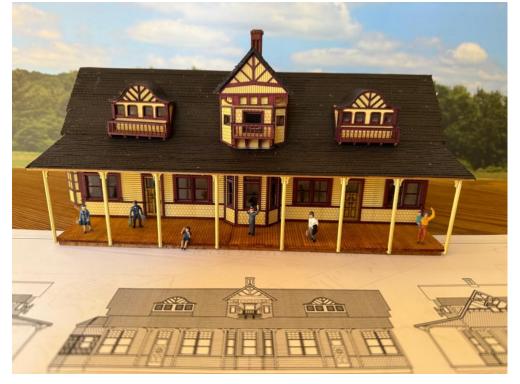

HRM-140 Wisconsin Central Depot Fond Du Lac WI Depot Footprint 6-3/4" x 10" lg. \$119.99

HRM-141 Milwaukee Road Depot Red Wing MN Depot Footprint 8" x 17" lg. \$219.99

HRM-142 Milwaukee Road Depot Winona MN Depot Footprint 6" x 22" lg. \$169.99