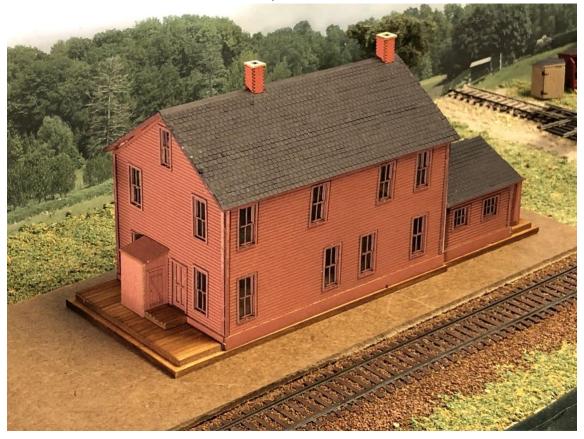

#### HRM-107 **Duluth South Shore & Atlantic**

Soo Junction Section House FOOTPRINT: 3-5/8 x 10" \$54.99 HO scale