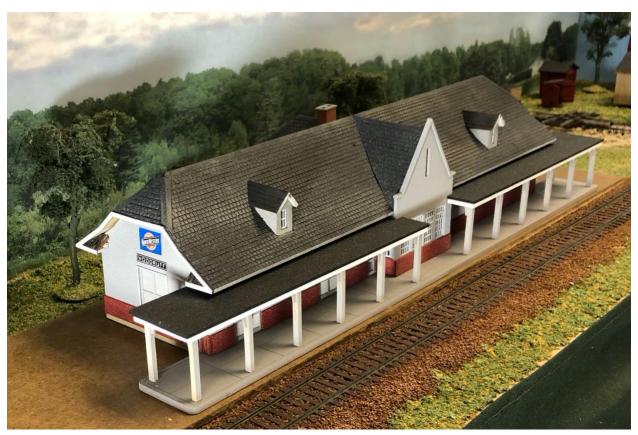

#### HRM-108 Milwaukee Road

Sparta WI Depot
HO scale FOOTPRINT: 4-1/2 x 18"
\$69.99

Northern Pacific
Blossburg MT Depot
ale FOOTPRINT: 4 x 5"
\$44.99 HO scale

Chicago & North Western
Woodruff WI Depot
scale FOOTPRINT: 5 x 17"
\$169.99 HO scale