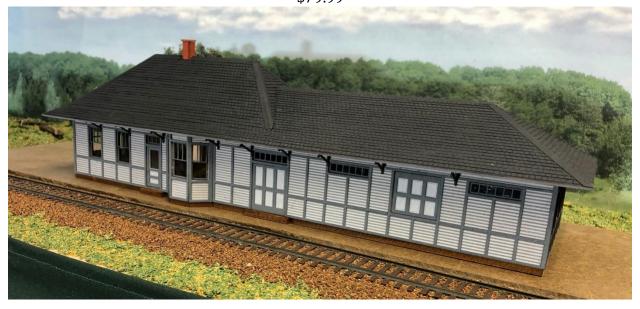

#### HRM-108 Milwaukee Road

Sparta WI Depot
HO scale FOOTPRINT: 4-1/2 x 18"
\$69.99

Northern Pacific
Blossburg MT Depot
ale FOOTPRINT: 4 x 5"
\$44.99 HO scale

Chicago & North Western
Woodruff WI Depot
scale FOOTPRINT: 5 x 17"
\$169.99 HO scale