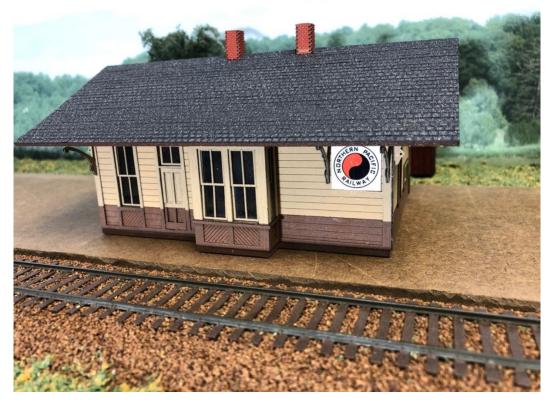

#### HRM-108 Milwaukee Road

Sparta WI Depot
HO scale FOOTPRINT: 4-1/2 x 18"
\$69.99

Northern Pacific
Blossburg MT Depot
ale FOOTPRINT: 4 x 5"
\$44.99 HO scale

Chicago & North Western
Woodruff WI Depot
scale FOOTPRINT: 5 x 17"
\$169.99 HO scale