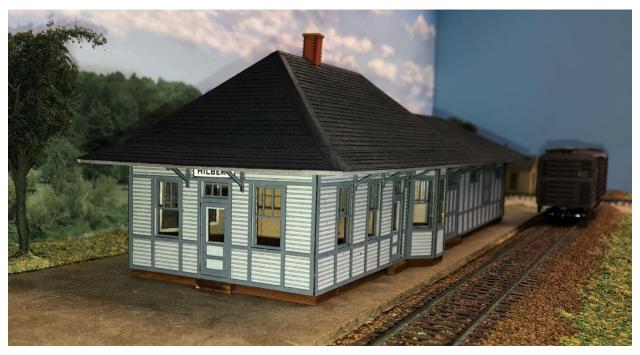

#### HRM-104 Milwaukee Road

HO scale

Hilbert WI Depot FOOTPRINT: 3-1/2 x 12-1/2" \$79.99