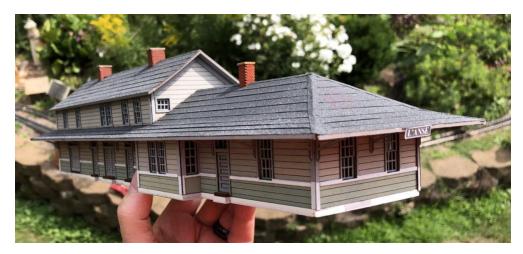

#### Duluth South Shore & Atlantic

L'Anse Depot HO scale FOOTPRINT: 3-1/4" x 14" \$89.99

Wisconsin Central / Soo Line
Spencer Depot
le FOOTPRINT: 2-5/8 x 16-5/8" HO scale \$44.99