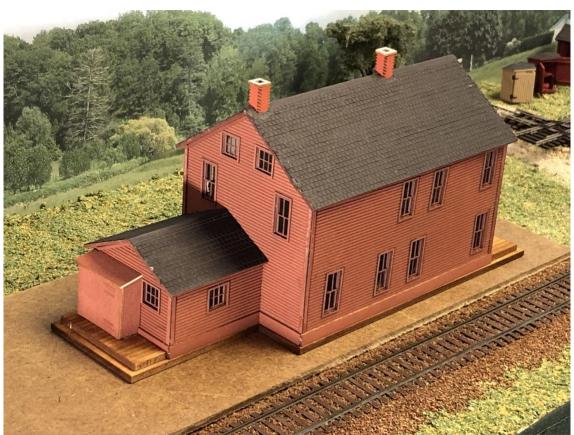

#### HRM-107 **Duluth South Shore & Atlantic**

Soo Junction Section House FOOTPRINT: 3-5/8 x 10" \$54.99 HO scale