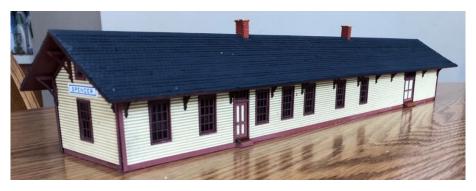

#### Duluth South Shore & Atlantic

L'Anse Depot HO scale FOOTPRINT: 3-1/4" x 14" \$89.99

Wisconsin Central / Soo Line
Spencer Depot
le FOOTPRINT: 2-5/8 x 16-5/8" HO scale \$44.99