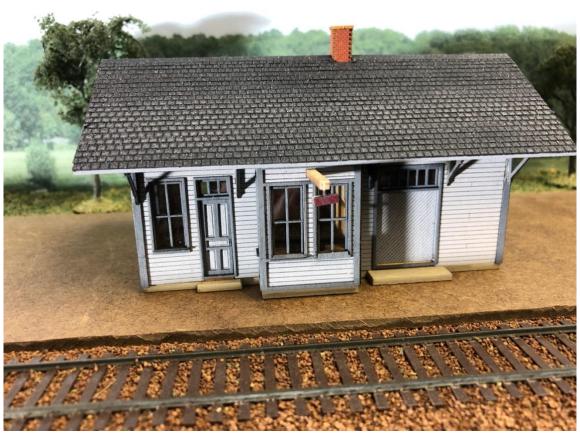

ore & Atlantic**

Soo Junction Section House FOOTPRINT: 3-5/8 x 10" \$54.99 HO scale





#### HRM-108 Milwaukee Road

Sparta WI Depot
HO scale FOOTPRINT: 4-1/2 x 18"
\$69.99





Northern Pacific
Blossburg MT Depot
ale FOOTPRINT: 4 x 5"
\$44.99 HO scale







Chicago & North Western
Woodruff WI Depot
scale FOOTPRINT: 5 x 17"
\$169.99 HO scale









Chicago & Eastern Illinois
Standard Depot
scale FOOTPRINT: 3 x 8"
\$44.99 HO scale





#### HRM-112 Milwaukee Road

Rosemount MN Depot FOOTPRINT: 4 x 10-1/2" \$69.99 HO scale







#### HRM-113 Milwaukee Road

Farmington MN Depot e FOOTPRINT: 4 x 12-1/2" \$74.99 HO scale









### Wabash Railroad

HO scale

Standard Depot FOOTPRINT: 2-3/4 x 8" \$69.99





### Milwaukee Road

Twin Brooks Depot ale FOOTPRINT: 3 x 5" \$36.99 HO scale