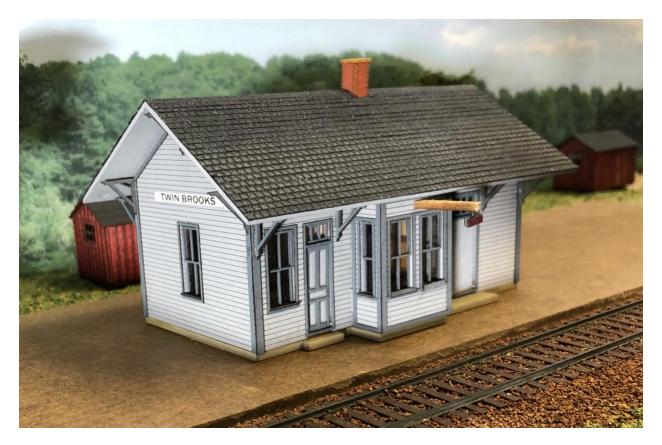

Shore & Atlantic**

Soo Junction Section House FOOTPRINT: 3-5/8 x 10" \$54.99 HO scale





#### HRM-108 Milwaukee Road

Sparta WI Depot
HO scale FOOTPRINT: 4-1/2 x 18"
\$69.99





Northern Pacific
Blossburg MT Depot
ale FOOTPRINT: 4 x 5"
\$44.99 HO scale







Chicago & North Western
Woodruff WI Depot
scale FOOTPRINT: 5 x 17"
\$169.99 HO scale









Chicago & Eastern Illinois
Standard Depot
scale FOOTPRINT: 3 x 8"
\$44.99 HO scale





#### HRM-112 Milwaukee Road

Rosemount MN Depot FOOTPRINT: 4 x 10-1/2" \$69.99 HO scale







#### HRM-113 Milwaukee Road

Farmington MN Depot e FOOTPRINT: 4 x 12-1/2" \$74.99 HO scale









### Wabash Railroad

HO scale

Standard Depot FOOTPRINT: 2-3/4 x 8" \$69.99





### Milwaukee Road

Twin Brooks Depot ale FOOTPRINT: 3 x 5" \$36.99 HO scale