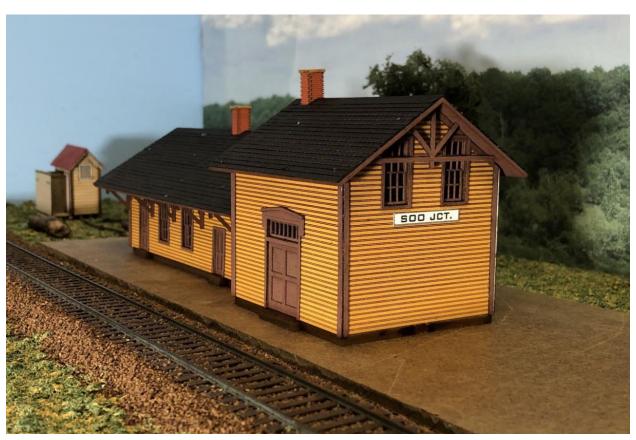

# HRM-105 Duluth South Shore & Atlantic

Soo Junction Depot
HO scale FOOTPRINT: 3-1/2 x 8-1/2"
\$69.99

Duluth South Shore & Atlantic
Soo Junction Pump House
scale FOOTPRINT: 2 x 3-1/2"
\$17.99 HO scale