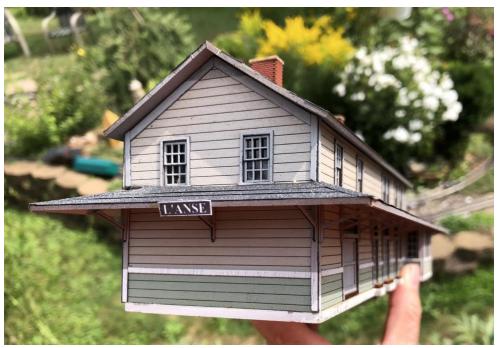

#### Duluth South Shore & Atlantic

L'Anse Depot HO scale FOOTPRINT: 3-1/4" x 14" \$89.99

Wisconsin Central / Soo Line
Spencer Depot
le FOOTPRINT: 2-5/8 x 16-5/8" HO scale \$44.99