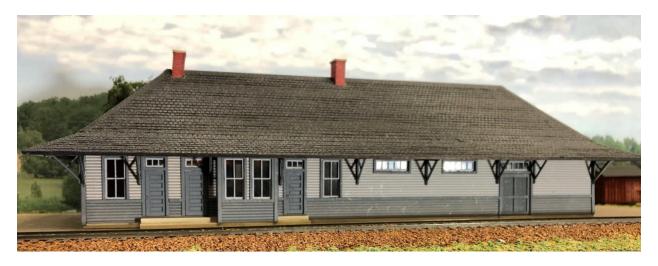

#### HRM-113 Milwaukee Road

Farmington MN Depot e FOOTPRINT: 4 x 12-1/2" \$74.99 HO scale