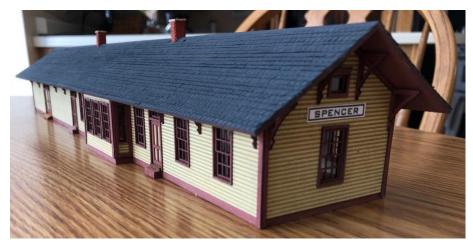

#### Duluth South Shore & Atlantic

L'Anse Depot HO scale FOOTPRINT: 3-1/4" x 14" \$89.99

Wisconsin Central / Soo Line
Spencer Depot
le FOOTPRINT: 2-5/8 x 16-5/8" HO scale \$44.99