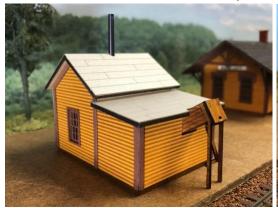

# HRM-105 Duluth South Shore & Atlantic

Soo Junction Depot
HO scale FOOTPRINT: 3-1/2 x 8-1/2"
\$69.99

Duluth South Shore & Atlantic
Soo Junction Pump House
scale FOOTPRINT: 2 x 3-1/2"
\$17.99 HO scale