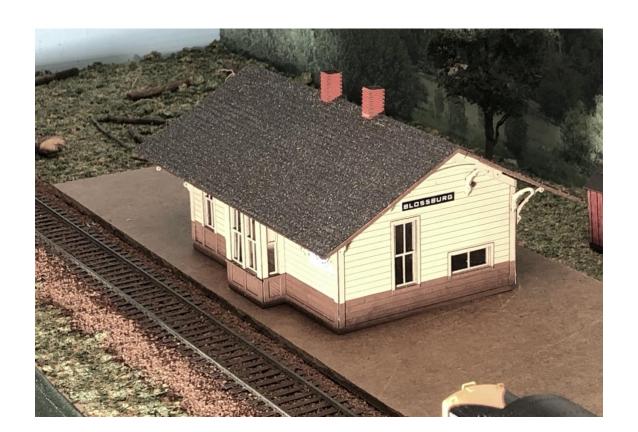

#### HRM-108 Milwaukee Road

Sparta WI Depot
HO scale FOOTPRINT: 4-1/2 x 18"
\$69.99

Northern Pacific
Blossburg MT Depot
ale FOOTPRINT: 4 x 5"
\$44.99 HO scale

Chicago & North Western
Woodruff WI Depot
scale FOOTPRINT: 5 x 17"
\$169.99 HO scale