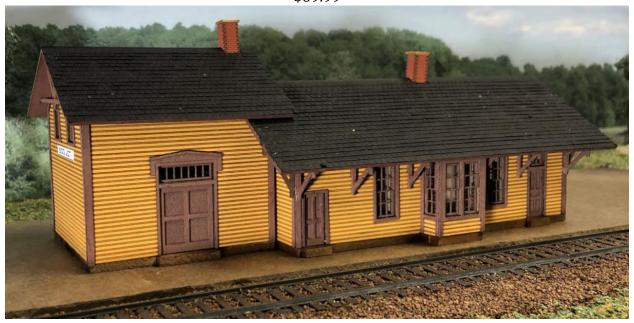

# HRM-105 Duluth South Shore & Atlantic

Soo Junction Depot
HO scale FOOTPRINT: 3-1/2 x 8-1/2"
\$69.99

Duluth South Shore & Atlantic
Soo Junction Pump House
scale FOOTPRINT: 2 x 3-1/2"
\$17.99 HO scale