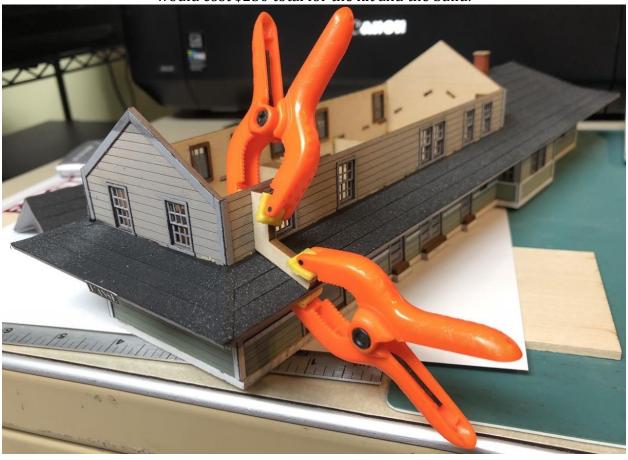

#### Duluth South Shore & Atlantic

L'Anse Depot HO scale FOOTPRINT: 3-1/4" x 14" \$89.99

Wisconsin Central / Soo Line
Spencer Depot
le FOOTPRINT: 2-5/8 x 16-5/8" HO scale \$44.99