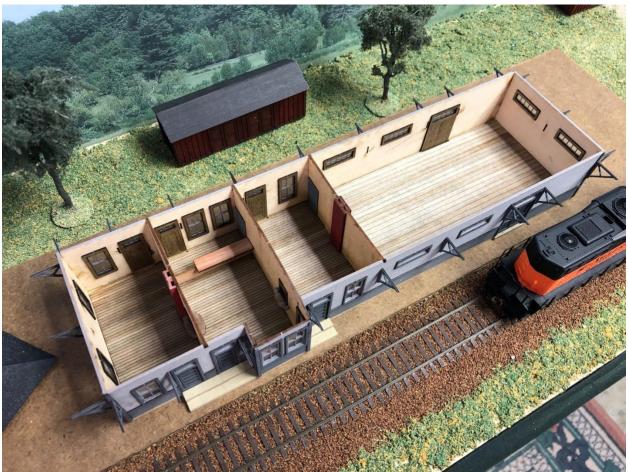

# HRM-105 Duluth South Shore & Atlantic

Soo Junction Depot
HO scale FOOTPRINT: 3-1/2 x 8-1/2"
\$69.99

Duluth South Shore & Atlantic
Soo Junction Pump House
scale FOOTPRINT: 2 x 3-1/2"
\$17.99 HO scale