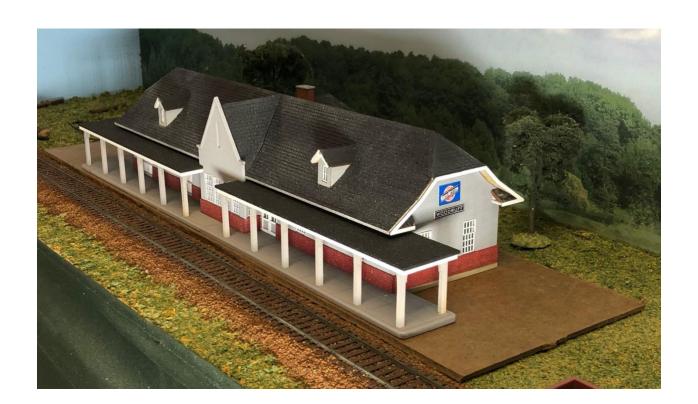

#### HRM-108 Milwaukee Road

Sparta WI Depot
HO scale FOOTPRINT: 4-1/2 x 18"
\$69.99

Northern Pacific
Blossburg MT Depot
ale FOOTPRINT: 4 x 5"
\$44.99 HO scale

Chicago & North Western
Woodruff WI Depot
scale FOOTPRINT: 5 x 17"
\$169.99 HO scale