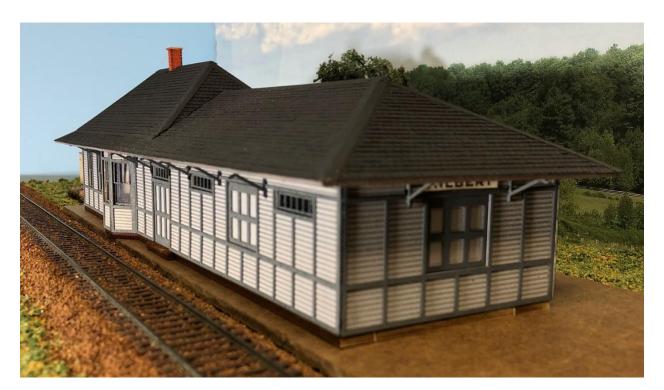

#### HRM-112 Milwaukee Road

Rosemount MN Depot FOOTPRINT: 4 x 10-1/2" \$69.99 HO scale

#### HRM-113 Milwaukee Road

Farmington MN Depot e FOOTPRINT: 4 x 12-1/2" \$74.99 HO scale