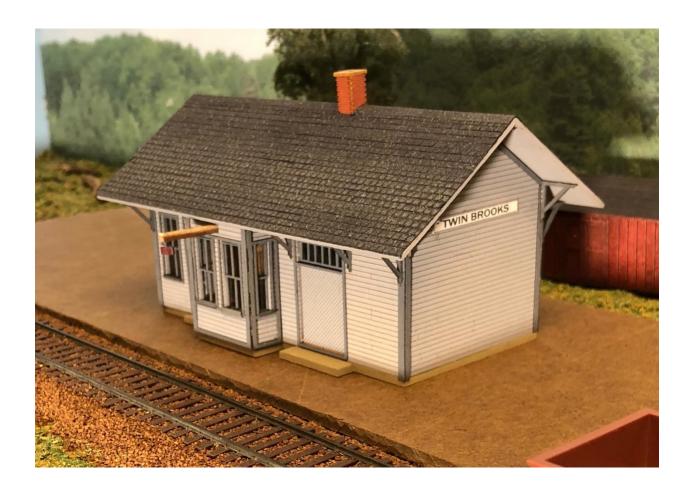

e & Atlantic**

Soo Junction Section House FOOTPRINT: 3-5/8 x 10" \$54.99 HO scale





#### HRM-108 Milwaukee Road

Sparta WI Depot
HO scale FOOTPRINT: 4-1/2 x 18"
\$69.99





Northern Pacific
Blossburg MT Depot
ale FOOTPRINT: 4 x 5"
\$44.99 HO scale







Chicago & North Western
Woodruff WI Depot
scale FOOTPRINT: 5 x 17"
\$169.99 HO scale









Chicago & Eastern Illinois
Standard Depot
scale FOOTPRINT: 3 x 8"
\$44.99 HO scale





#### HRM-112 Milwaukee Road

Rosemount MN Depot FOOTPRINT: 4 x 10-1/2" \$69.99 HO scale







#### HRM-113 Milwaukee Road

Farmington MN Depot e FOOTPRINT: 4 x 12-1/2" \$74.99 HO scale









### Wabash Railroad

HO scale

Standard Depot FOOTPRINT: 2-3/4 x 8" \$69.99





### Milwaukee Road

Twin Brooks Depot ale FOOTPRINT: 3 x 5" \$36.99 HO scale