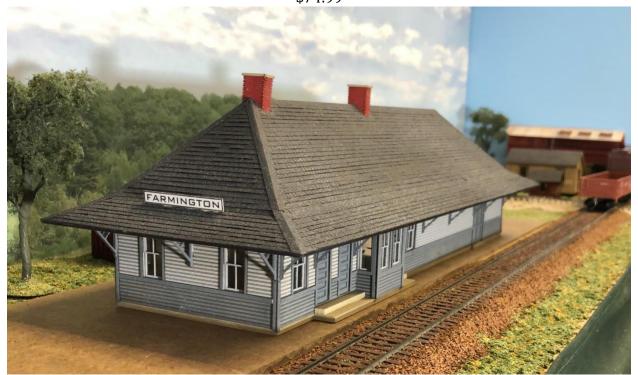

#### HRM-113 Milwaukee Road

Farmington MN Depot e FOOTPRINT: 4 x 12-1/2" \$74.99 HO scale