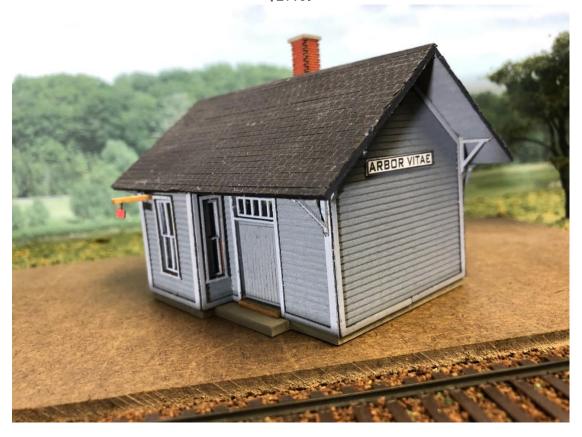

### Milwaukee Road

Arbor Vitae / Heineman / Oconto / Templeton WI Depot HO scale FOOTPRINT: 3 x 3-1/2" \$27.49