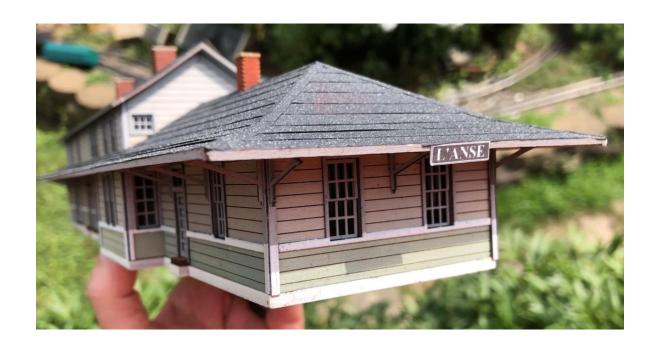

#### Duluth South Shore & Atlantic

L'Anse Depot HO scale FOOTPRINT: 3-1/4" x 14" \$89.99

Wisconsin Central / Soo Line
Spencer Depot
le FOOTPRINT: 2-5/8 x 16-5/8" HO scale \$44.99