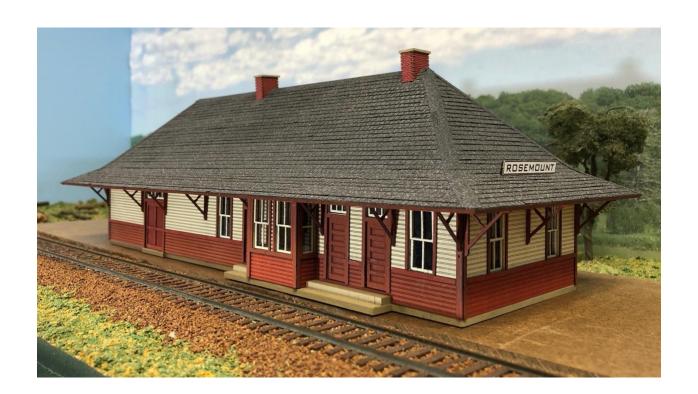

#### HRM-112 Milwaukee Road

Rosemount MN Depot FOOTPRINT: 4 x 10-1/2" \$69.99 HO scale