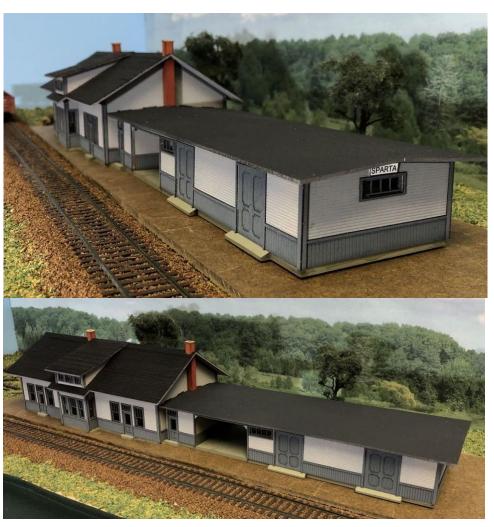

#### HRM-108 Milwaukee Road

Sparta WI Depot
HO scale FOOTPRINT: 4-1/2 x 18"
\$69.99

Northern Pacific
Blossburg MT Depot
ale FOOTPRINT: 4 x 5"
\$44.99 HO scale

Chicago & North Western
Woodruff WI Depot
scale FOOTPRINT: 5 x 17"
\$169.99 HO scale