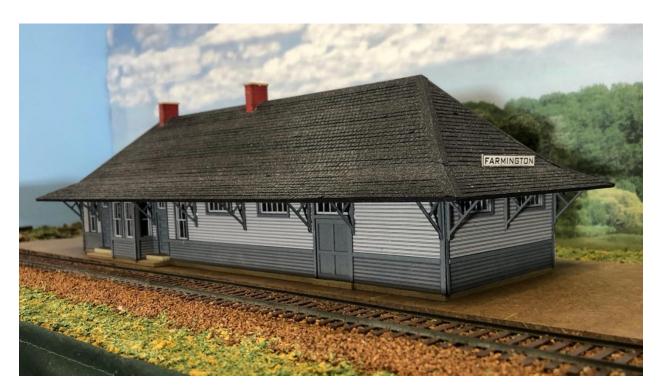

#### HRM-113 Milwaukee Road

Farmington MN Depot e FOOTPRINT: 4 x 12-1/2" \$74.99 HO scale