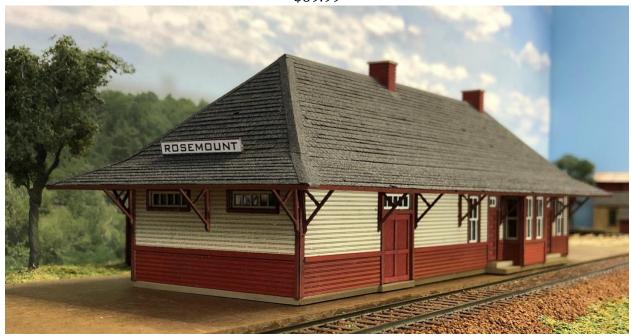

#### HRM-112 Milwaukee Road

Rosemount MN Depot FOOTPRINT: 4 x 10-1/2" \$69.99 HO scale