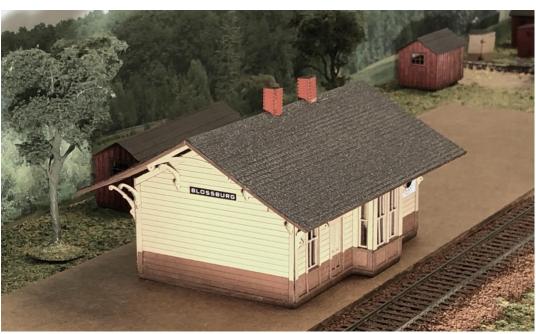

#### HRM-108 Milwaukee Road

Sparta WI Depot
HO scale FOOTPRINT: 4-1/2 x 18"
\$69.99

Northern Pacific
Blossburg MT Depot
ale FOOTPRINT: 4 x 5"
\$44.99 HO scale

Chicago & North Western
Woodruff WI Depot
scale FOOTPRINT: 5 x 17"
\$169.99 HO scale