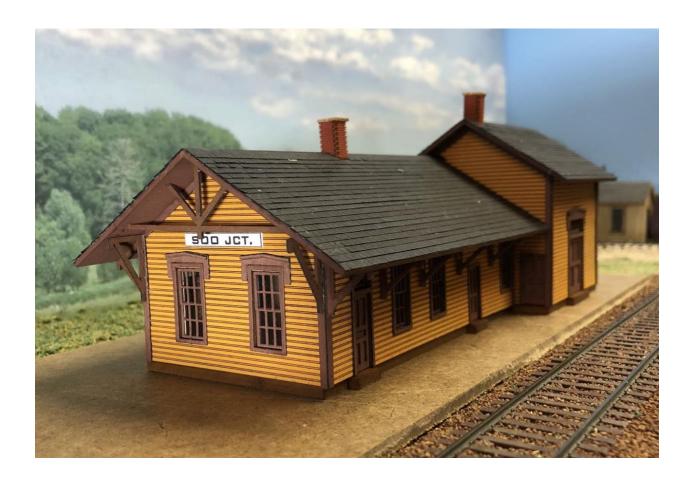

# HRM-105 Duluth South Shore & Atlantic

Soo Junction Depot
HO scale FOOTPRINT: 3-1/2 x 8-1/2"
\$69.99

Duluth South Shore & Atlantic
Soo Junction Pump House
scale FOOTPRINT: 2 x 3-1/2"
\$17.99 HO scale