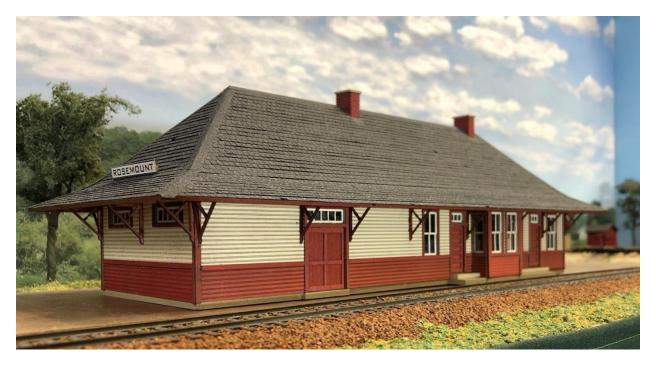

#### HRM-112 Milwaukee Road

Rosemount MN Depot FOOTPRINT: 4 x 10-1/2" \$69.99 HO scale