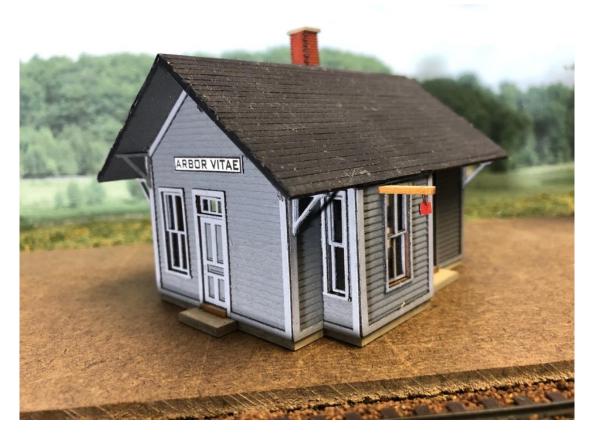

### Milwaukee Road

Arbor Vitae / Heineman / Oconto / Templeton WI Depot HO scale FOOTPRINT: 3 x 3-1/2" \$27.49