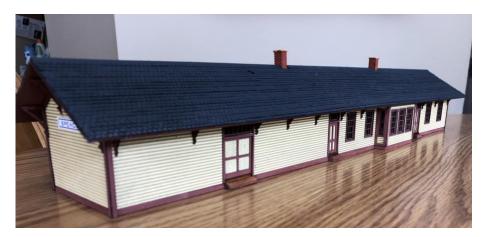

#### Duluth South Shore & Atlantic

L'Anse Depot HO scale FOOTPRINT: 3-1/4" x 14" \$89.99

Wisconsin Central / Soo Line
Spencer Depot
le FOOTPRINT: 2-5/8 x 16-5/8" HO scale \$44.99