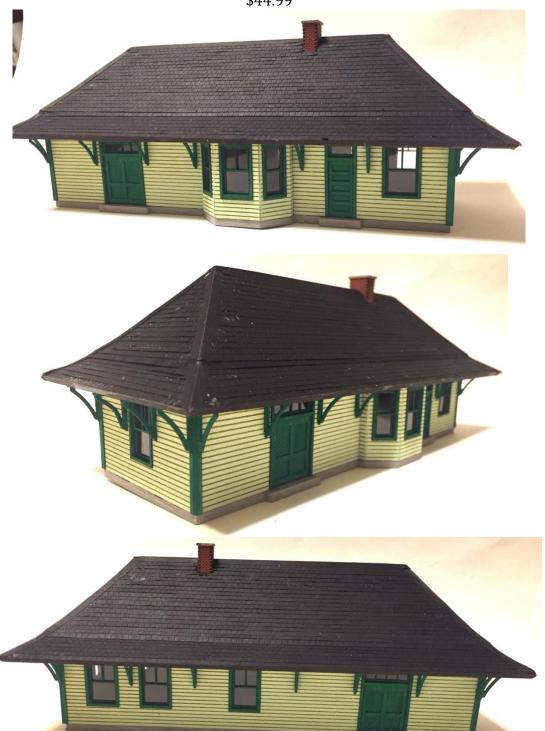

#### Duluth South Shore & Atlantic

L'Anse Depot HO scale FOOTPRINT: 3-1/4" x 14" \$89.99

Wisconsin Central / Soo Line
Spencer Depot
le FOOTPRINT: 2-5/8 x 16-5/8" HO scale \$44.99