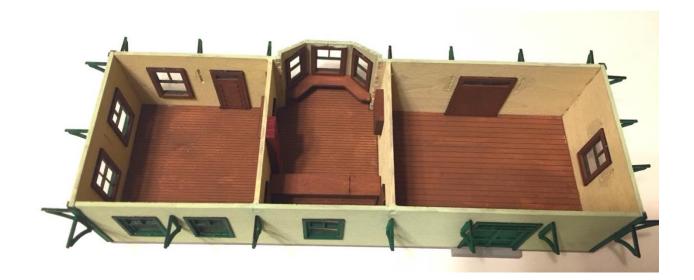

#### Duluth South Shore & Atlantic

L'Anse Depot HO scale FOOTPRINT: 3-1/4" x 14" \$89.99

Wisconsin Central / Soo Line
Spencer Depot
le FOOTPRINT: 2-5/8 x 16-5/8" HO scale \$44.99