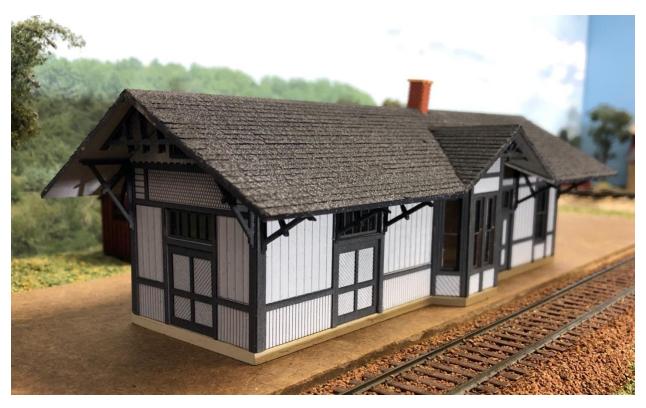

scale FOOTPRINT: 2 x 3-1/2"
\$17.99 HO scale







#### HRM-107 **Duluth South Shore & Atlantic**

Soo Junction Section House FOOTPRINT: 3-5/8 x 10" \$54.99 HO scale





#### HRM-108 Milwaukee Road

Sparta WI Depot
HO scale FOOTPRINT: 4-1/2 x 18"
\$69.99





Northern Pacific
Blossburg MT Depot
ale FOOTPRINT: 4 x 5"
\$44.99 HO scale







Chicago & North Western
Woodruff WI Depot
scale FOOTPRINT: 5 x 17"
\$169.99 HO scale









Chicago & Eastern Illinois
Standard Depot
scale FOOTPRINT: 3 x 8"
\$44.99 HO scale





#### HRM-112 Milwaukee Road

Rosemount MN Depot FOOTPRINT: 4 x 10-1/2" \$69.99 HO scale







#### HRM-113 Milwaukee Road

Farmington MN Depot e FOOTPRINT: 4 x 12-1/2" \$74.99 HO scale









### Wabash Railroad

HO scale

Standard Depot FOOTPRINT: 2-3/4 x 8" \$69.99





### Milwaukee Road

Twin Brooks Depot ale FOOTPRINT: 3 x 5" \$36.99 HO scale