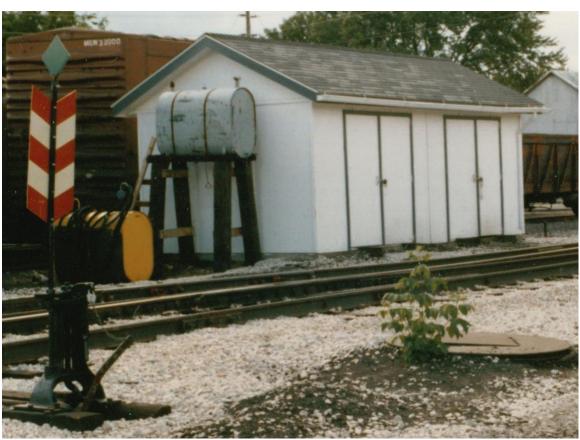

New as of: May 30, 2023

HRM-701 <mark>O Scale</mark> Handcar Shed – MILW RD - \$34.99 Footprint: 5" x 6-1/2"