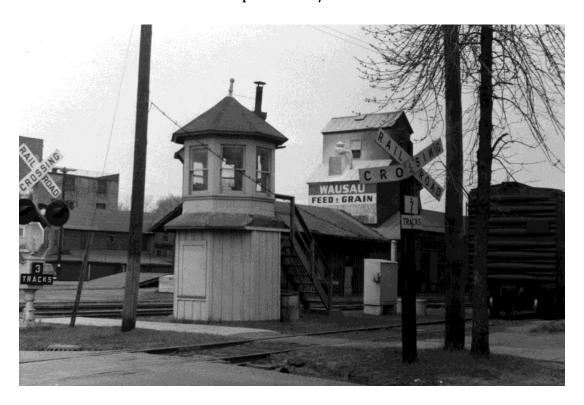

#### HRM-707 <mark>O scale</mark> Wausau Octagon Crossing Shanty \$49.99 Footprint: 2-3/4" x 5"