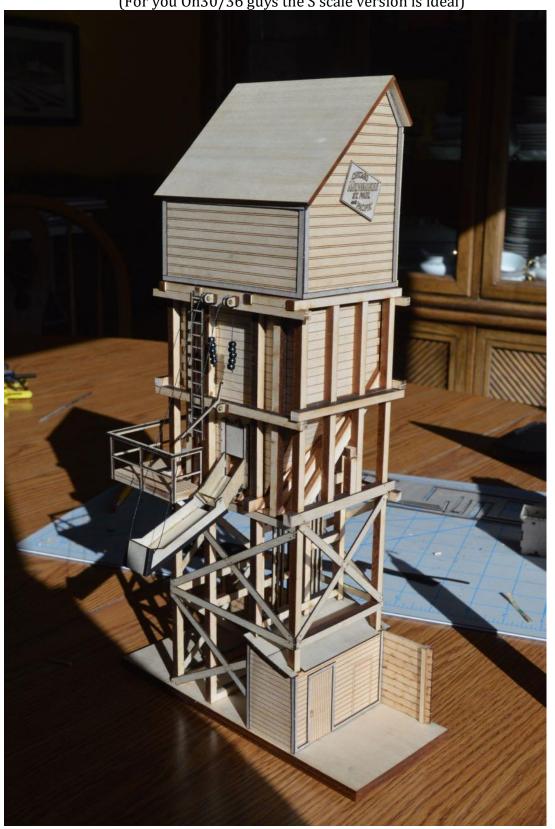

## HRM-704 O scale 25 ton coaling tower \$134.99 Footprint: 5" x 8" (For you On30/36 guys the S scale version is ideal)