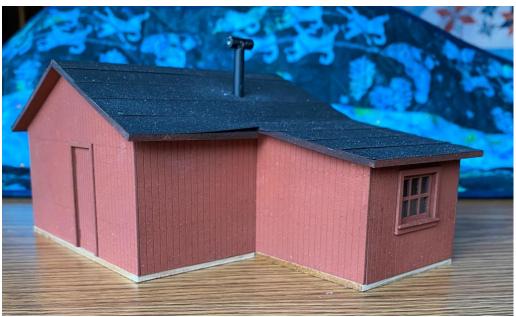

#### HRM-705. O scale Gladbrook C&GW Depot \$74.99 Footprint: 6" x 8-1/8"

HRM-706 <mark>O scale</mark> Wausau Car Repair Shed \$44.99 Footprint: 4-1/2" x 6-3/4"