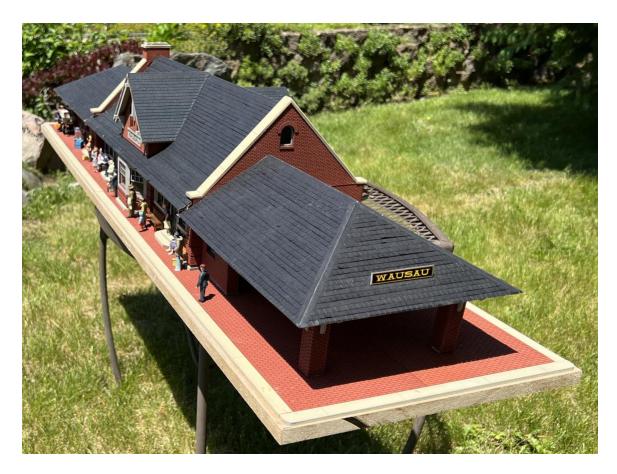

#### HRM-709 <mark>O Scale</mark> Star Lake/Tunnel City WI Depot – MILW RD \$89.99

Footprint: 4-3/4" x 6-1/2"

HRM-712 <mark>O Scale</mark> Wausau WI Depot – MILW RD \$599.99 Footprint: 11" x 40"

Thank you for your interest, D. Scott Peterson