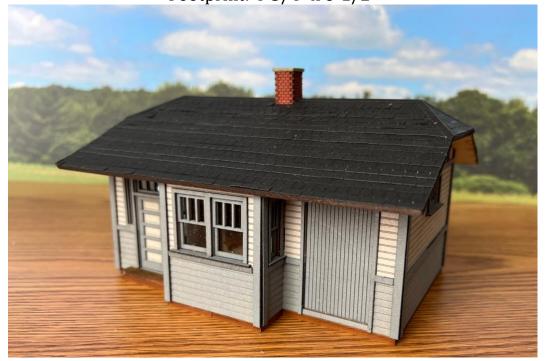

#### HRM-709 <mark>O Scale</mark> Star Lake/Tunnel City WI Depot – MILW RD \$89.99

Footprint: 4-3/4" x 6-1/2"

HRM-712 <mark>O Scale</mark> Wausau WI Depot – MILW RD \$599.99 Footprint: 11" x 40"

Thank you for your interest, D. Scott Peterson