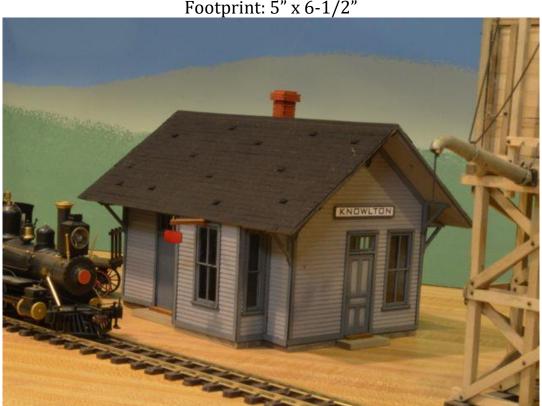

New as of: May 30, 2023

HRM-701 <mark>O Scale</mark> Handcar Shed – MILW RD - \$34.99 Footprint: 5" x 6-1/2"