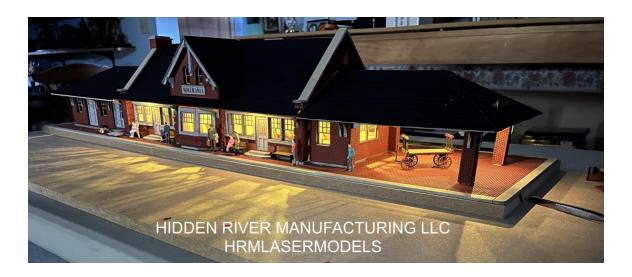

#### HRM-709 <mark>O Scale</mark> Star Lake/Tunnel City WI Depot – MILW RD \$89.99

Footprint: 4-3/4" x 6-1/2"

HRM-712 <mark>O Scale</mark> Wausau WI Depot – MILW RD \$599.99 Footprint: 11" x 40"

Thank you for your interest, D. Scott Peterson