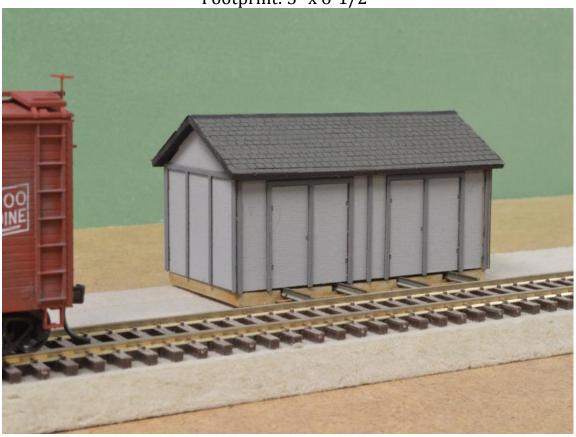

New as of: May 30, 2023

HRM-701 <mark>O Scale</mark> Handcar Shed – MILW RD - \$34.99 Footprint: 5" x 6-1/2"