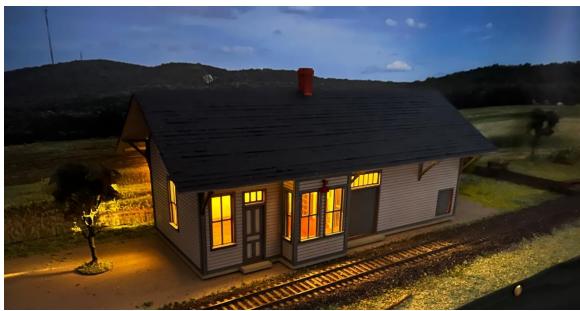

#### HRM-709 <mark>O Scale</mark> Star Lake/Tunnel City WI Depot – MILW RD \$89.99

Footprint: 4-3/4" x 6-1/2"

HRM-712 <mark>O Scale</mark> Wausau WI Depot – MILW RD \$599.99 Footprint: 11" x 40"

Thank you for your interest, D. Scott Peterson