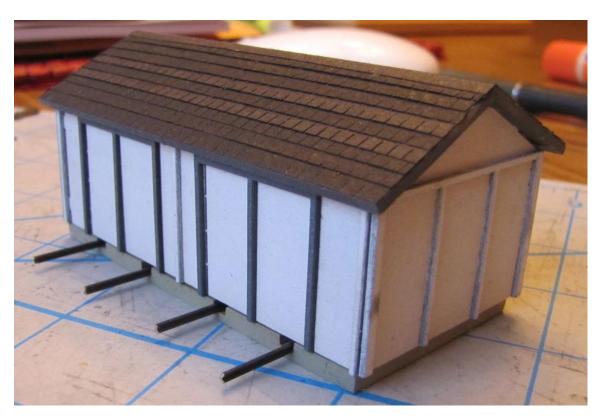

New as of: May 30, 2023

HRM-701 <mark>O Scale</mark> Handcar Shed – MILW RD - \$34.99 Footprint: 5" x 6-1/2"