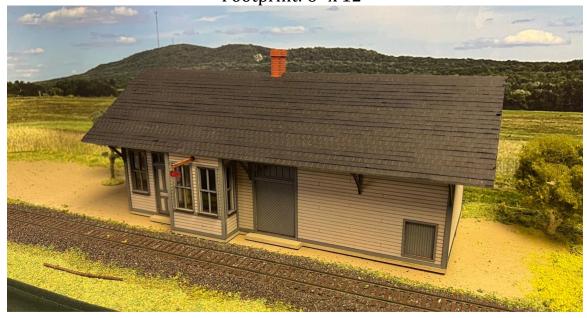

#### HRM-709 <mark>O Scale</mark> Star Lake/Tunnel City WI Depot – MILW RD \$89.99

Footprint: 4-3/4" x 6-1/2"

HRM-712 <mark>O Scale</mark> Wausau WI Depot – MILW RD \$599.99 Footprint: 11" x 40"

Thank you for your interest, D. Scott Peterson