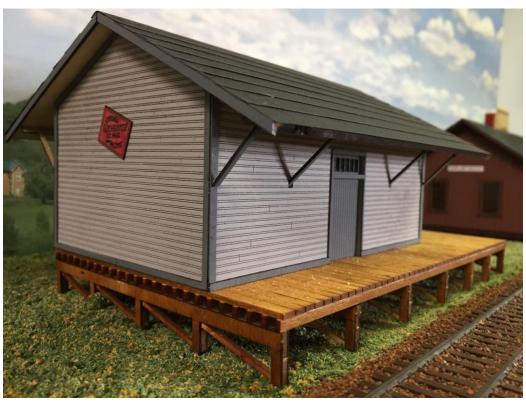

#### HRM-702 <mark>O Scale</mark> 20'x32' Freight House – MILW RD - \$49.99 Footprint: 6-1/2" x 11"