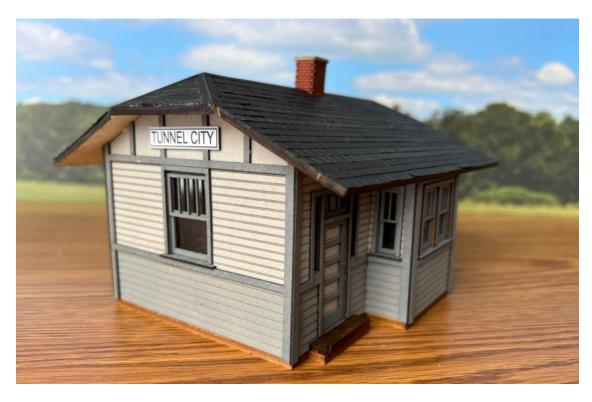

#### HRM-709 <mark>O Scale</mark> Star Lake/Tunnel City WI Depot – MILW RD \$89.99

Footprint: 4-3/4" x 6-1/2"

HRM-712 <mark>O Scale</mark> Wausau WI Depot – MILW RD \$599.99 Footprint: 11" x 40"

Thank you for your interest, D. Scott Peterson