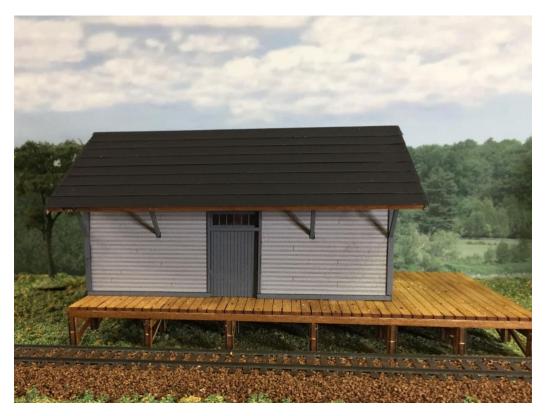

#### HRM-702 <mark>O Scale</mark> 20'x32' Freight House – MILW RD - \$49.99 Footprint: 6-1/2" x 11"