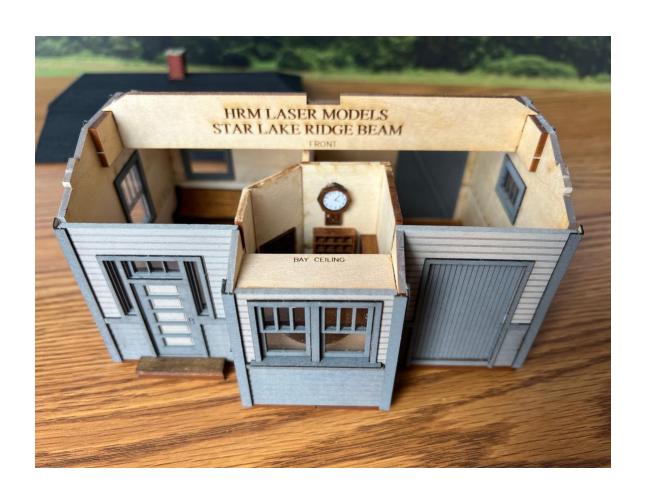

#### HRM-709 <mark>O Scale</mark> Star Lake/Tunnel City WI Depot – MILW RD \$89.99

Footprint: 4-3/4" x 6-1/2"

HRM-712 <mark>O Scale</mark> Wausau WI Depot – MILW RD \$599.99 Footprint: 11" x 40"

Thank you for your interest, D. Scott Peterson