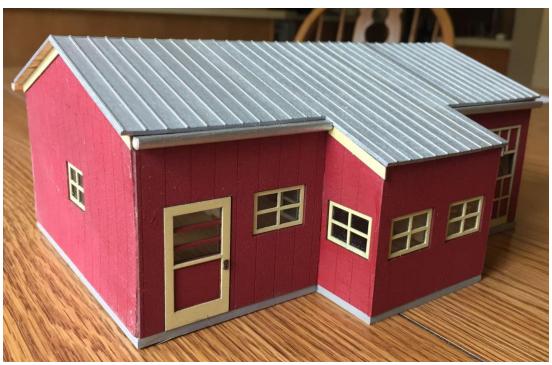

#### HRM-705. O scale Gladbrook C&GW Depot \$74.99 Footprint: 6" x 8-1/8"

HRM-706 <mark>O scale</mark> Wausau Car Repair Shed \$44.99 Footprint: 4-1/2" x 6-3/4"