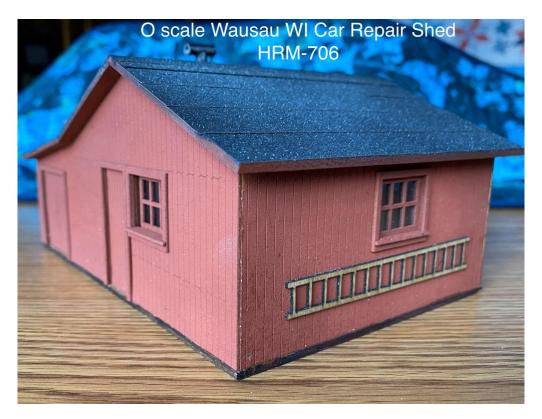

#### HRM-705. O scale Gladbrook C&GW Depot \$74.99 Footprint: 6" x 8-1/8"

HRM-706 <mark>O scale</mark> Wausau Car Repair Shed \$44.99 Footprint: 4-1/2" x 6-3/4"