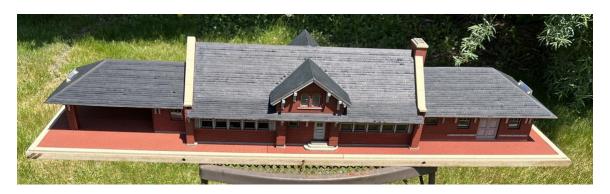

#### HRM-709 <mark>O Scale</mark> Star Lake/Tunnel City WI Depot – MILW RD \$89.99

Footprint: 4-3/4" x 6-1/2"

HRM-712 <mark>O Scale</mark> Wausau WI Depot – MILW RD \$599.99 Footprint: 11" x 40"

Thank you for your interest, D. Scott Peterson