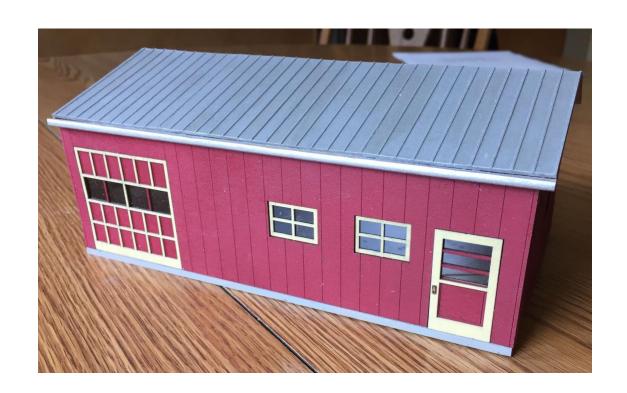

#### HRM-705. O scale Gladbrook C&GW Depot \$74.99 Footprint: 6" x 8-1/8"

HRM-706 <mark>O scale</mark> Wausau Car Repair Shed \$44.99 Footprint: 4-1/2" x 6-3/4"