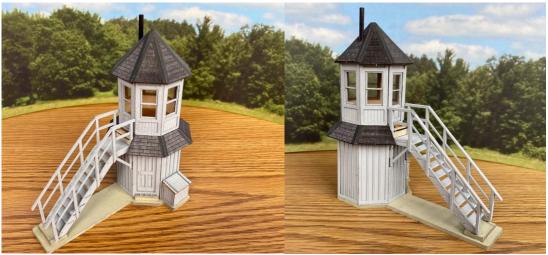

#### HRM-707 <mark>O scale</mark> Wausau Octagon Crossing Shanty \$49.99 Footprint: 2-3/4" x 5"