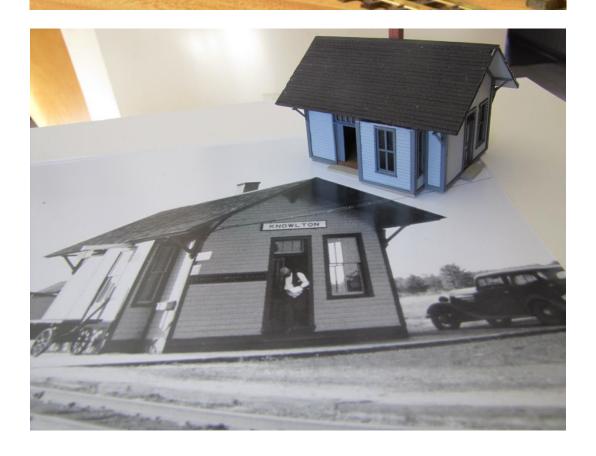

#### HRM-703 <mark>O Scale</mark> Knowlton WI Depot – MILW RD - \$79.99 Footprint: 5" x 6-1/2"