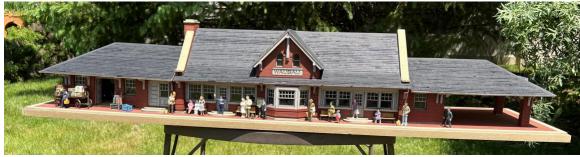

#### HRM-709 <mark>O Scale</mark> Star Lake/Tunnel City WI Depot – MILW RD \$89.99

Footprint: 4-3/4" x 6-1/2"

HRM-712 <mark>O Scale</mark> Wausau WI Depot – MILW RD \$599.99 Footprint: 11" x 40"

Thank you for your interest, D. Scott Peterson