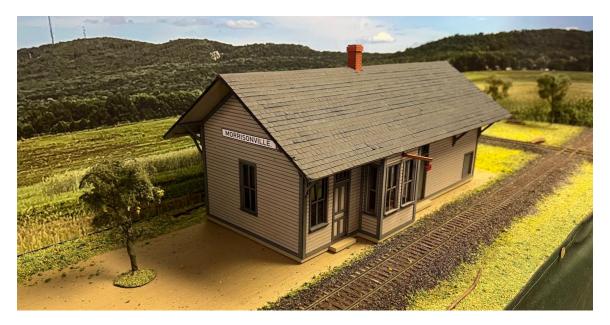

# HRM-708 <mark>O Scale</mark> Morrisonville WI Depot – MILW RD \$99.99 Footprint: 6" x 12"