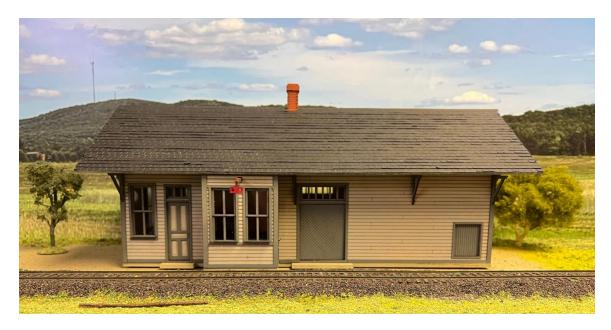

#### HRM-709 <mark>O Scale</mark> Star Lake/Tunnel City WI Depot – MILW RD \$89.99

Footprint: 4-3/4" x 6-1/2"

HRM-712 <mark>O Scale</mark> Wausau WI Depot – MILW RD \$599.99 Footprint: 11" x 40"

Thank you for your interest, D. Scott Peterson