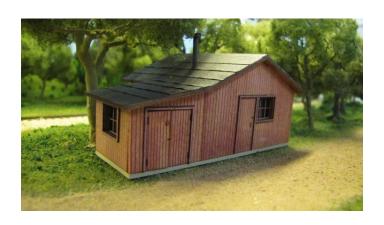

#### HRM-513 <mark>S Scale</mark> MILW Car Repair Shed \$32.99 Footprint: 3-1/4" x 5"