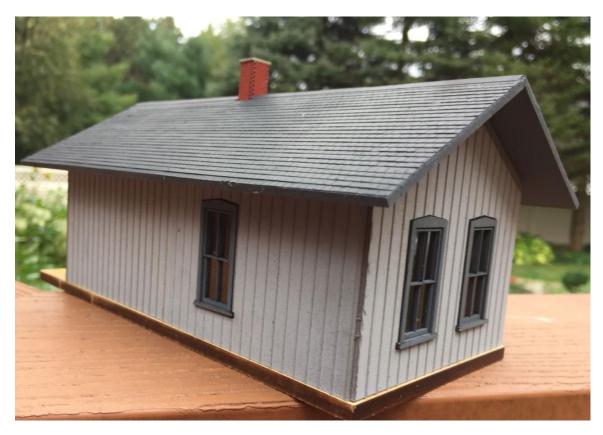

#### HRM-504 <mark>S Scale</mark> Milwaukee Road Schofield WI Depot \$82.99 Footprint: 4" x 8"