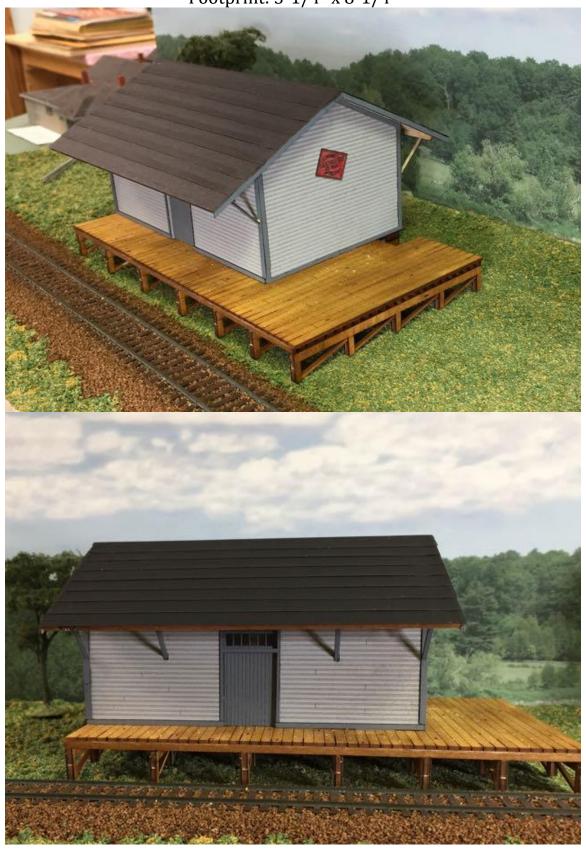

#### HRM-507 <mark>S Scale</mark> MILW RD reight House \$72.99

Freight House \$72.99 Footprint: 5-1/4" x 8-1/4"