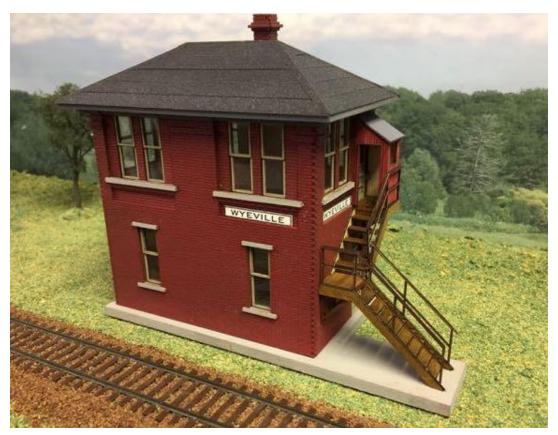

# HRM-509 S Scale C&NW RY Wiscona / Wyeville WI interlocking tower \$120.00 Footprint: 3" x 7"