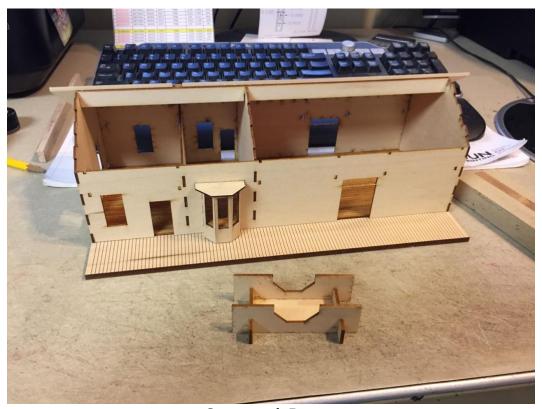

## HRM-510 S Scale Milwaukee Road New Lisbon WI depot \$350.00 Footprint: 7" x 35"

This is a scaled up version of my HO depot. I did this for a customer and decided to offer it to anyone else who might enjoy it.