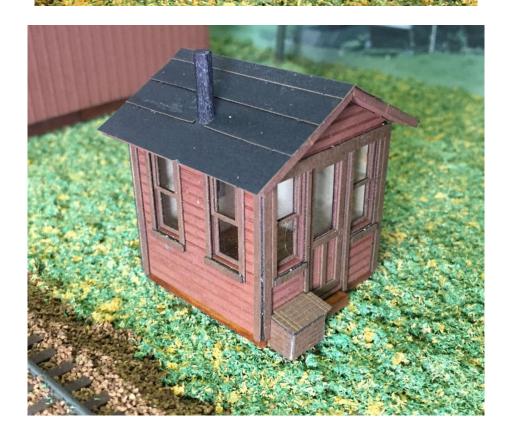

#### HRM-508 <mark>S Scale</mark> C&NW RY Crossing Guard House \$31.99 Footprint: 1-1/2" x 1-5/8"