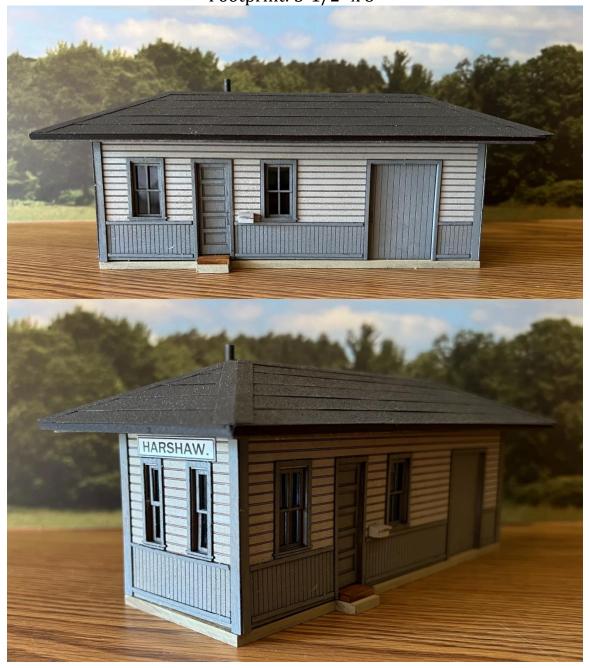

## HRM-514 S Scale Milwaukee Road Harshaw WI depot \$50.00

Footprint: 3-1/2" x 8"

Thank you for your interest, D. Scott Peterson HRMLaserModels@Gmail.com