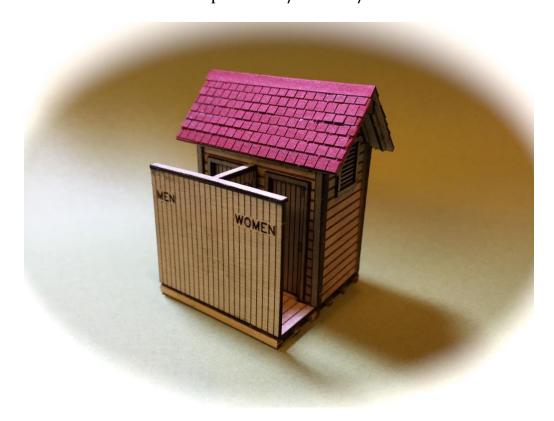

#### HRM-511 S Scale Standard C&NW Outhouse \$20.99 Footprint: 1-1/2" x 1-1/2"

HRM-512 S Scale C&NW Coaling Facility \$32.99 Footprint: 3-1/2" x 10"