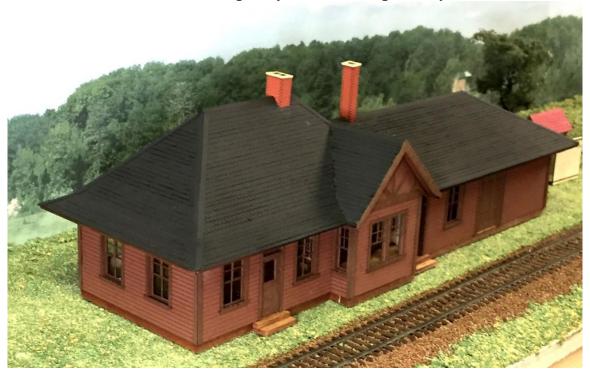

## HRM-510 S Scale Milwaukee Road New Lisbon WI depot \$350.00 Footprint: 7" x 35"

This is a scaled up version of my HO depot. I did this for a customer and decided to offer it to anyone else who might enjoy it.