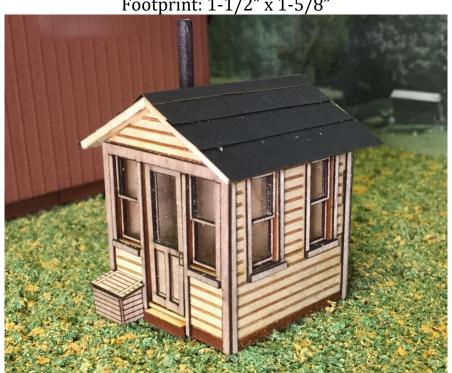

#### HRM-508 <mark>S Scale</mark> C&NW RY Crossing Guard House \$31.99 Footprint: 1-1/2" x 1-5/8"