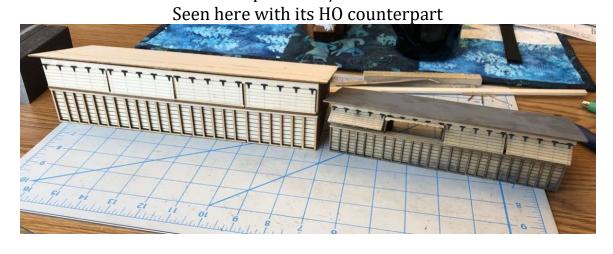

## HRM-510 S Scale Milwaukee Road New Lisbon WI depot \$350.00 Footprint: 7" x 35"

This is a scaled up version of my HO depot. I did this for a customer and decided to offer it to anyone else who might enjoy it.