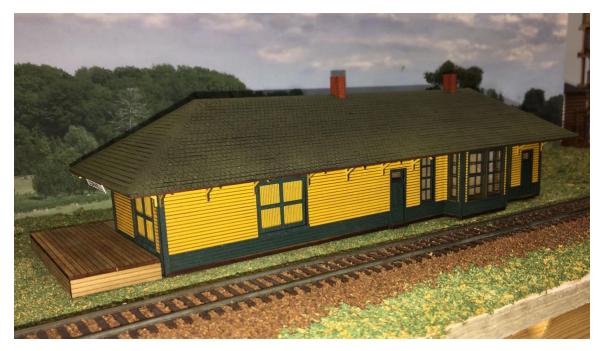

### HRM-502 S Scale Standard #2 C&NW Depot Belgium WI - \$103.99 Footprint: 4-1/2" x 13-1/2"

HRM-502 Belgium (Standard Configuration)

#### HRM-503 Oxford WI - \$103.99

Footprint: 4-1/4" x 13-1/2" (MIRROR IMAGE OF HRM-502)

Oxford WI (Mirrored or Reversed Configuration)
(Outhouse sold separately)