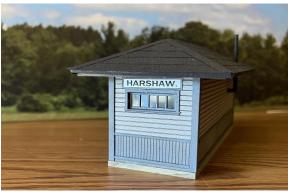

## HRM-514 S Scale Milwaukee Road Harshaw WI depot \$50.00

Footprint: 3-1/2" x 8"

Thank you for your interest, D. Scott Peterson HRMLaserModels@Gmail.com