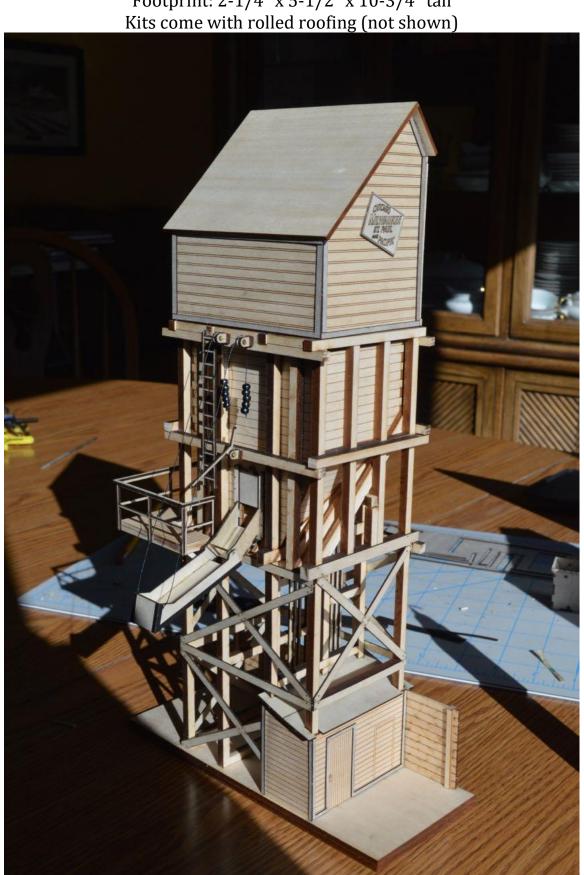

#### HRM-505 S Scale

T. W. Snow 25 ton Coaling Tower \$103.99 Footprint: 2-1/4" x 5-1/2" x 10-3/4" tall Kits come with rolled roofing (not shown)

HO scale, S scale, & O scale 25 ton Coaling Towers