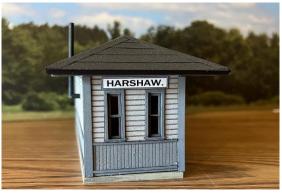

## HRM-514 S Scale Milwaukee Road Harshaw WI depot \$50.00

Footprint: 3-1/2" x 8"

Thank you for your interest, D. Scott Peterson HRMLaserModels@Gmail.com