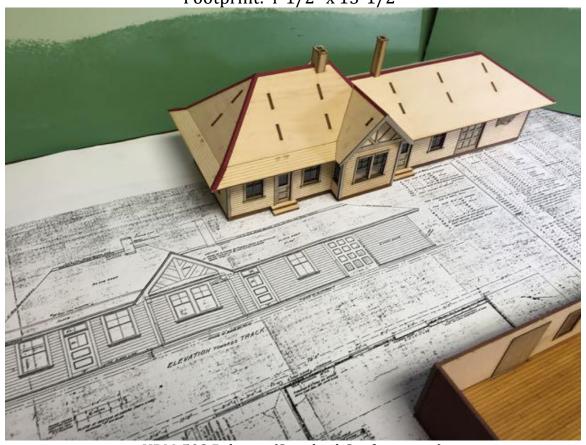

### HRM-502 S Scale Standard #2 C&NW Depot Belgium WI - \$103.99 Footprint: 4-1/2" x 13-1/2"

HRM-502 Belgium (Standard Configuration)

#### HRM-503 Oxford WI - \$103.99

Footprint: 4-1/4" x 13-1/2" (MIRROR IMAGE OF HRM-502)

Oxford WI (Mirrored or Reversed Configuration)
(Outhouse sold separately)