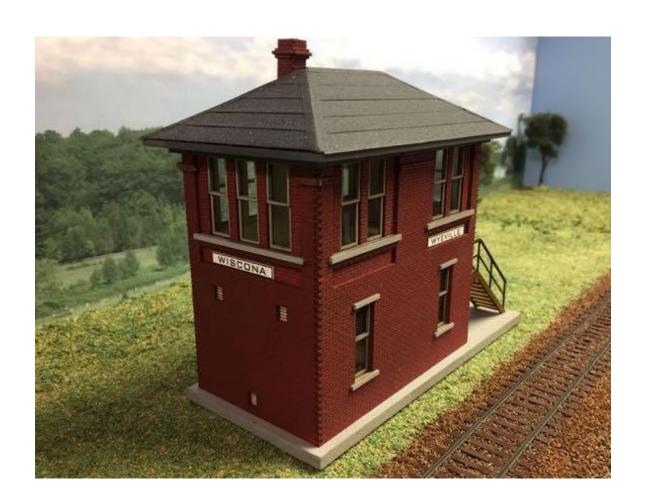

# HRM-509 S Scale C&NW RY Wiscona / Wyeville WI interlocking tower \$120.00 Footprint: 3" x 7"