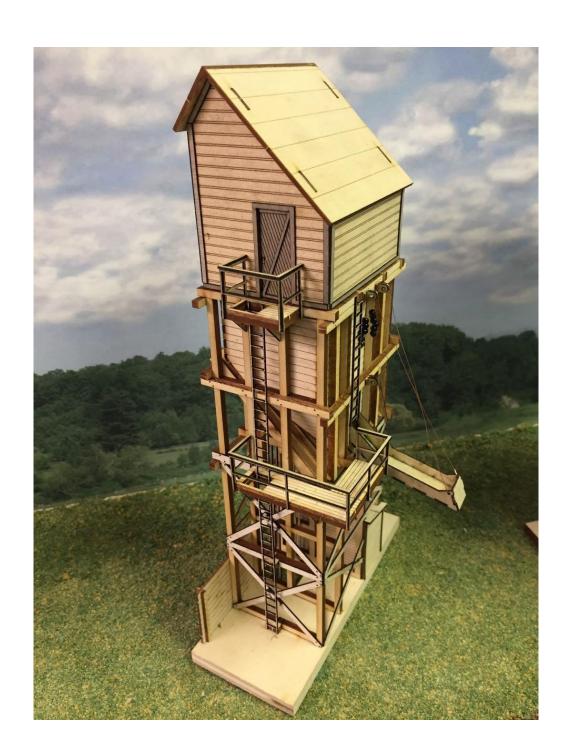

#### HRM-505 S Scale

T. W. Snow 25 ton Coaling Tower \$103.99 Footprint: 2-1/4" x 5-1/2" x 10-3/4" tall Kits come with rolled roofing (not shown)

HO scale, S scale, & O scale 25 ton Coaling Towers