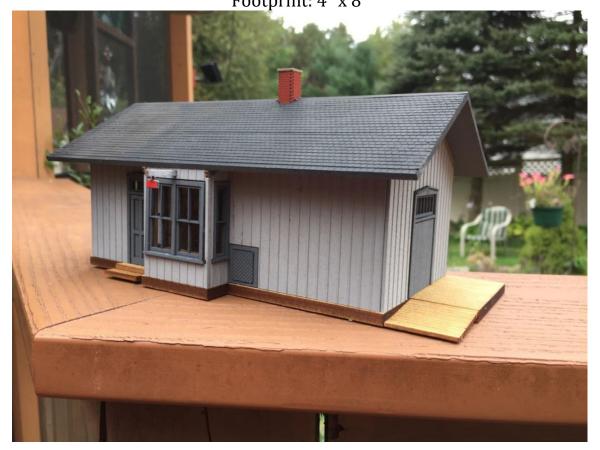

#### HRM-504 <mark>S Scale</mark> Milwaukee Road Schofield WI Depot \$82.99 Footprint: 4" x 8"