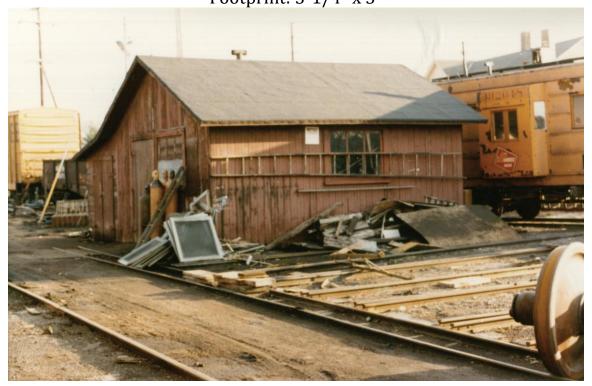

#### HRM-513 <mark>S Scale</mark> MILW Car Repair Shed \$32.99 Footprint: 3-1/4" x 5"