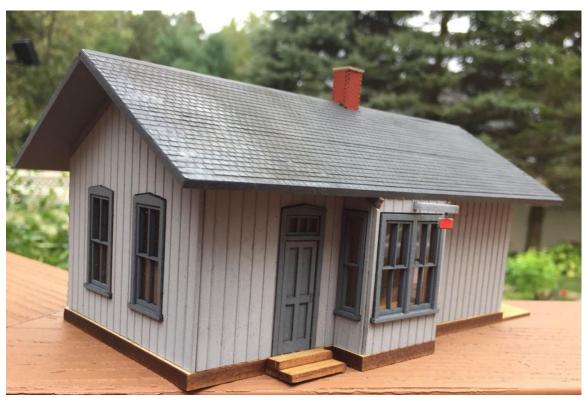

## HRM-514 S Scale Milwaukee Road Harshaw WI depot \$50.00

Footprint: 3-1/2" x 8"

Thank you for your interest, D. Scott Peterson HRMLaserModels@Gmail.com