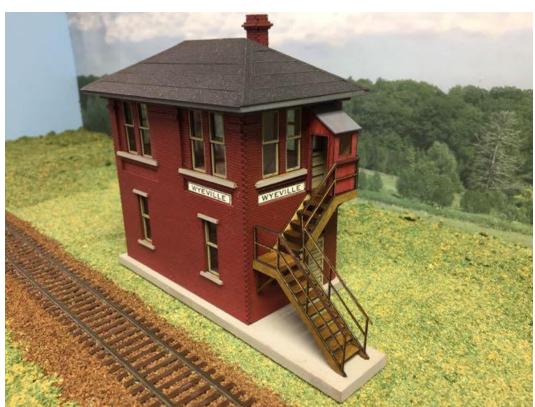

# HRM-509 S Scale C&NW RY Wiscona / Wyeville WI interlocking tower \$120.00 Footprint: 3" x 7"