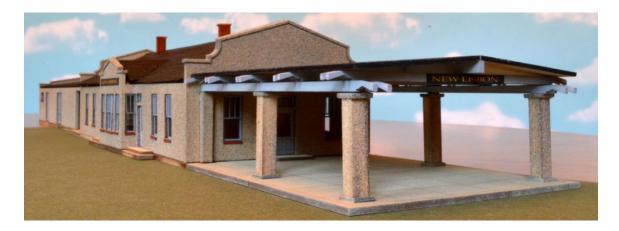

## HRM-510 S Scale Milwaukee Road New Lisbon WI depot \$350.00 Footprint: 7" x 35"

This is a scaled up version of my HO depot. I did this for a customer and decided to offer it to anyone else who might enjoy it.