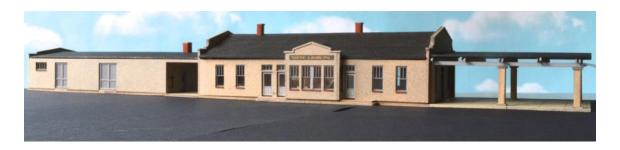

## HRM-510 S Scale Milwaukee Road New Lisbon WI depot \$350.00 Footprint: 7" x 35"

This is a scaled up version of my HO depot. I did this for a customer and decided to offer it to anyone else who might enjoy it.