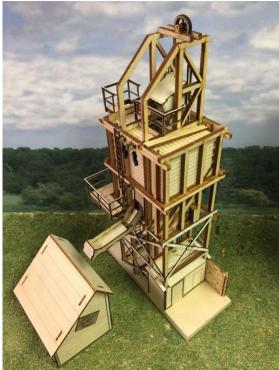

#### HRM-505 S Scale

T. W. Snow 25 ton Coaling Tower \$103.99 Footprint: 2-1/4" x 5-1/2" x 10-3/4" tall Kits come with rolled roofing (not shown)

HO scale, S scale, & O scale 25 ton Coaling Towers