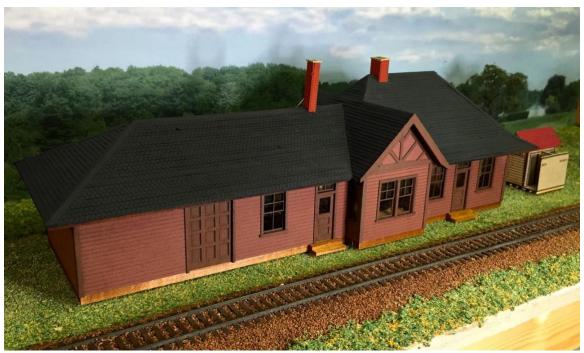

## HRM-510 S Scale Milwaukee Road New Lisbon WI depot \$350.00 Footprint: 7" x 35"

This is a scaled up version of my HO depot. I did this for a customer and decided to offer it to anyone else who might enjoy it.