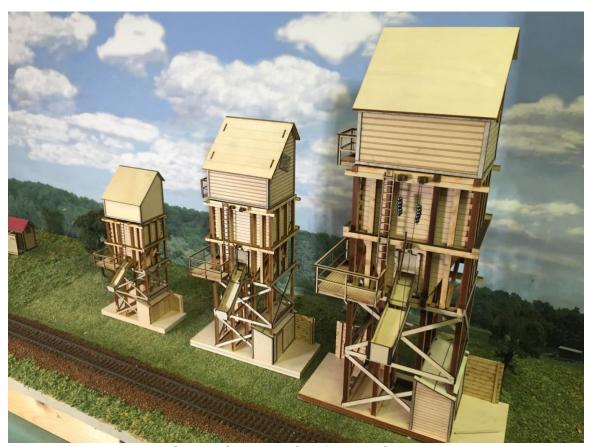

#### HRM-505 S Scale

T. W. Snow 25 ton Coaling Tower \$103.99 Footprint: 2-1/4" x 5-1/2" x 10-3/4" tall Kits come with rolled roofing (not shown)

HO scale, S scale, & O scale 25 ton Coaling Towers