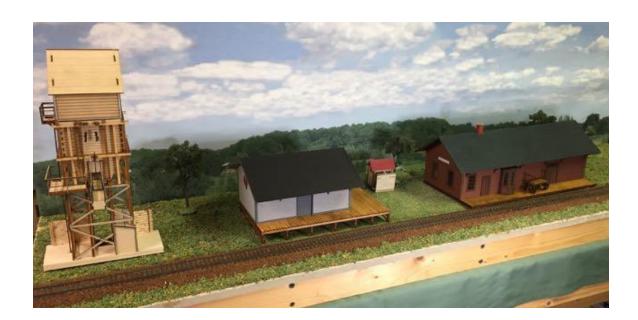

#### HRM-505 S Scale

T. W. Snow 25 ton Coaling Tower \$103.99 Footprint: 2-1/4" x 5-1/2" x 10-3/4" tall Kits come with rolled roofing (not shown)

HO scale, S scale, & O scale 25 ton Coaling Towers

#### HRM-507 <mark>S Scale</mark> MILW RD reight House \$72.99

Freight House \$72.99 Footprint: 5-1/4" x 8-1/4"

#### HRM-511 S Scale Standard C&NW Outhouse \$20.99 Footprint: 1-1/2" x 1-1/2"

HRM-512 S Scale C&NW Coaling Facility \$32.99 Footprint: 3-1/2" x 10"