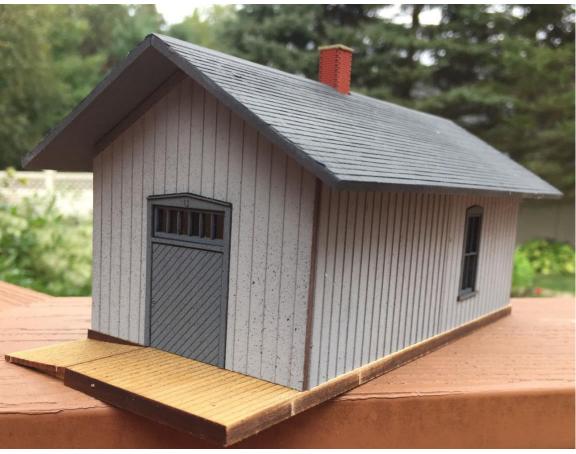

#### HRM-504 <mark>S Scale</mark> Milwaukee Road Schofield WI Depot \$82.99 Footprint: 4" x 8"