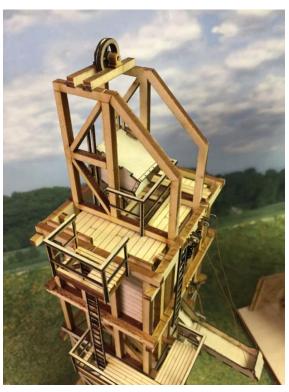

#### HRM-505 S Scale

T. W. Snow 25 ton Coaling Tower \$103.99 Footprint: 2-1/4" x 5-1/2" x 10-3/4" tall Kits come with rolled roofing (not shown)

HO scale, S scale, & O scale 25 ton Coaling Towers