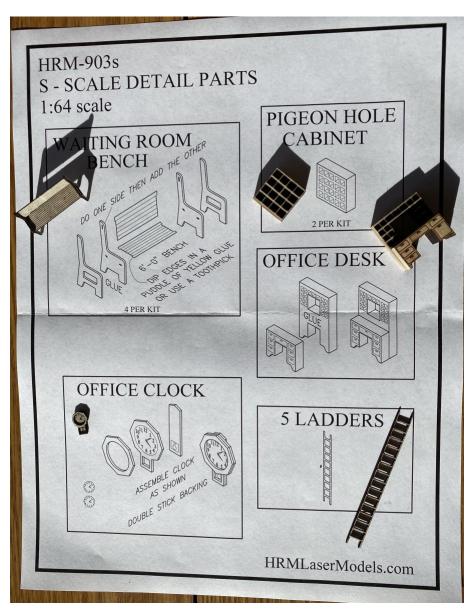

ight House \$72.99

Freight House \$72.99 Footprint: 5-1/4" x 8-1/4"





#### HRM-508 <mark>S Scale</mark> C&NW RY Crossing Guard House \$31.99 Footprint: 1-1/2" x 1-5/8"





# HRM-509 S Scale C&NW RY Wiscona / Wyeville WI interlocking tower \$120.00 Footprint: 3" x 7"







## HRM-510 S Scale Milwaukee Road New Lisbon WI depot \$350.00 Footprint: 7" x 35"

This is a scaled up version of my HO depot. I did this for a customer and decided to offer it to anyone else who might enjoy it.





#### HRM-511 S Scale Standard C&NW Outhouse \$20.99 Footprint: 1-1/2" x 1-1/2"



HRM-512 S Scale C&NW Coaling Facility \$32.99 Footprint: 3-1/2" x 10"



#### HRM-513 <mark>S Scale</mark> MILW Car Repair Shed \$32.99 Footprint: 3-1/4" x 5"





## HRM-903s S Scale Detail Parts - \$14.99 (\$2.00 S&H)





## HRM-514 S Scale Milwaukee Road Harshaw WI depot \$50.00

Footprint: 3-1/2" x 8"









Thank you for your interest, D. Scott Peterson HRMLaserModels@Gmail.com