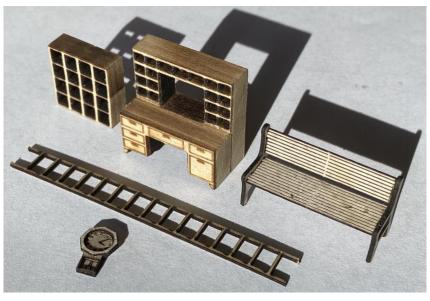

ht House \$72.99

Freight House \$72.99 Footprint: 5-1/4" x 8-1/4"





#### HRM-508 <mark>S Scale</mark> C&NW RY Crossing Guard House \$31.99 Footprint: 1-1/2" x 1-5/8"





# HRM-509 S Scale C&NW RY Wiscona / Wyeville WI interlocking tower \$120.00 Footprint: 3" x 7"







## HRM-510 S Scale Milwaukee Road New Lisbon WI depot \$350.00 Footprint: 7" x 35"

This is a scaled up version of my HO depot. I did this for a customer and decided to offer it to anyone else who might enjoy it.





#### HRM-511 S Scale Standard C&NW Outhouse \$20.99 Footprint: 1-1/2" x 1-1/2"



HRM-512 S Scale C&NW Coaling Facility \$32.99 Footprint: 3-1/2" x 10"



#### HRM-513 <mark>S Scale</mark> MILW Car Repair Shed \$32.99 Footprint: 3-1/4" x 5"





## HRM-903s S Scale Detail Parts - \$14.99 (\$2.00 S&H)





## HRM-514 S Scale Milwaukee Road Harshaw WI depot \$50.00

Footprint: 3-1/2" x 8"









Thank you for your interest, D. Scott Peterson HRMLaserModels@Gmail.com