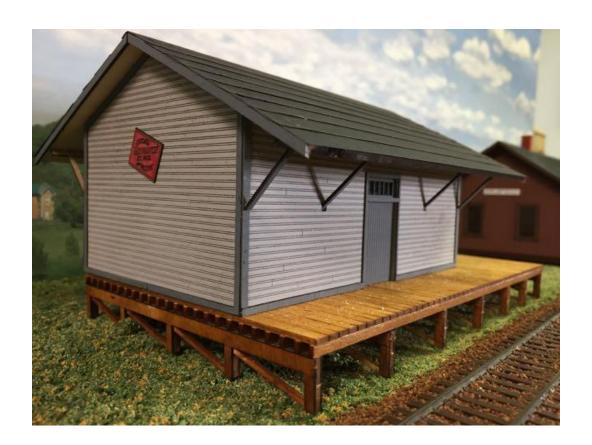

#### HRM-507 <mark>S Scale</mark> MILW RD reight House \$72.99

Freight House \$72.99 Footprint: 5-1/4" x 8-1/4"