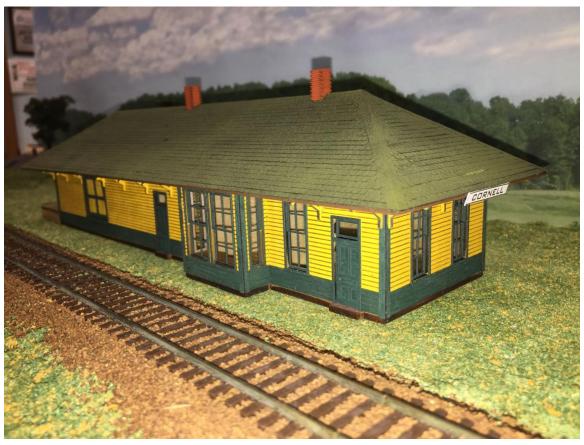

#### New list as of: November 7, 2022

(Kits were renumbered)

HRM-501 <mark>S Scale</mark> C&NW RY Cornell WI depot \$99.00 Footprint: 4-1/2" x 15"