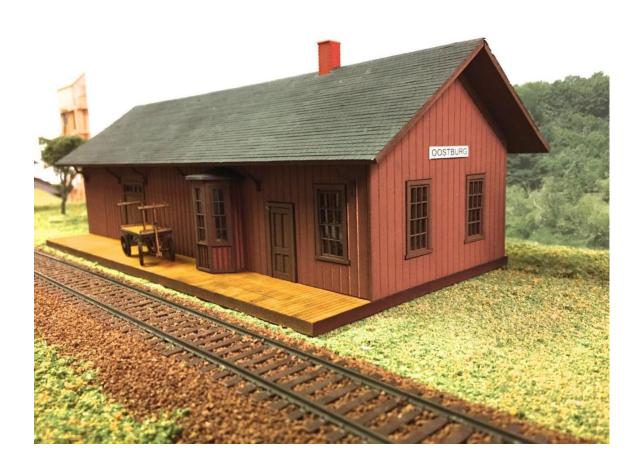

#### HRM-506 S Scale MLS&W / C&NW OOSTBURG WI - \$92.99

Footprint: 5-1/2" x 11-1/4"

Comes with Bay jig.