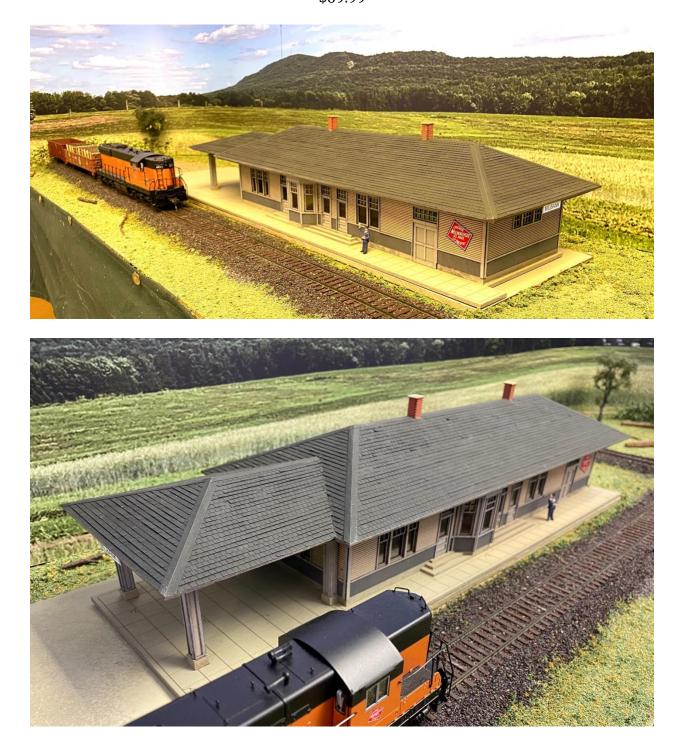

kit. So a \$100 kit would cost \$250 total for the kit and the build.



Green Bay Depot under construction

HRM-127 Chicago & North Western Green Bay Depot \$249.99









HRM-128 Duluth & Iron Range Endion Depot Footprint 4-1/2" x 9" \$159.99





#### HRM-129 Chicago & North Western Green Bay Depot Express & Baggage Building Companion Kit \$129.99

\$129.99 (See HRM-127 for the Depot Kit.)





#### Kit HRM-127 & HRM-129 Combined

Both Kit's footprint = 12" wide x 42" long space on the layout (with track). I suggest you build the kit on medium density fiberboard and then drop that board into a cutout on the layout.



#### HRM-130 Soo Line Barron WI Depot kit Footprint 5-3/8" x 17-1/2" \$129.99









#### HRM-131 Milwaukee Road Milbank SD Depot kit Footprint 5" x 16-1/2" \$69.99





#### HRM-132 Milwaukee Road Wisconsin Dells Freight House kit

Platform Footprint 5-1/4" x 13" – Sign included \$44.99



Wisconsin Dells Freight House and depot. Photo taken in the late 1970s. End freight door was moved from the front at some point. My kit is from the original plans.





# HRM-133 Milwaukee Road Sayner Depot Complex – 3 structures 3 building Footprint 2-1/2" x 14" \$39.99







#### HRM-134 Northern Pacific Railway Little Falls MN Depot 3 building Footprint 7" x 19" \$259.99





HRM-135 Northern Pacific Railway Staples MN Depot 3 building Footprint 7-1/2" x 24" \$269.99





#### HRM-136 Milwaukee Road / Rock Island Lines / Soo Line Minneapolis MN Depot

Minneapolis MN Depot Footprint 20" x 24" \$1199.99 Shipping & Handling \$40.00





HRM-137 Great Northern Railw