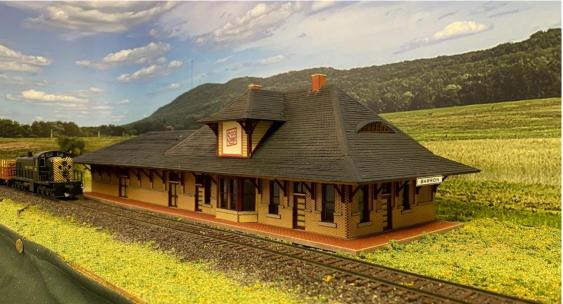

if it not my standard colors. The price for building a kit s 2.5 times the price of the kit. So a \$100 kit would cost \$250 total for the kit and the build.



Green Bay Depot under construction

HRM-127 Chicago & North Western Green Bay Depot \$249.99









HRM-128 Duluth & Iron Range Endion Depot Footprint 4-1/2" x 9" \$159.99





#### HRM-129 Chicago & North Western Green Bay Depot Express & Baggage Building Companion Kit \$129.99

\$129.99 (See HRM-127 for the Depot Kit.)





#### Kit HRM-127 & HRM-129 Combined

Both Kit's footprint = 12" wide x 42" long space on the layout (with track). I suggest you build the kit on medium density fiberboard and then drop that board into a cutout on the layout.



#### HRM-130 Soo Line Barron WI Depot kit Footprint 5-3/8" x 17-1/2" \$129.99









#### HRM-131 Milwaukee Road Milbank SD Depot kit Footprint 5" x 16-1/2" \$69.99





#### HRM-132 Milwaukee Road Wisconsin Dells Freight House kit

Platform Footprint 5-1/4" x 13" – Sign included \$44.99



Wisconsin Dells Freight House and depot. Photo taken in the late 1970s. End freight door was moved from the front at some point. My kit is from the original plans.





# HRM-133 Milwaukee Road Sayner Depot Complex – 3 structures 3 building Footprint 2-1/2" x 14" \$39.99







#### HRM-134 Northern Pacific Railway Little Falls MN Depot 3 building Footprint 7" x 19" \$259.99





HRM-135 Northern Pacific Railway Staples MN Depot 3 building Footprint 7-1/2" x 24" \$269.99





#### HRM-136 Milwaukee Road / Rock Island Lines / Soo Line Minneapolis MN Depot

Minneapolis MN Depot Foot