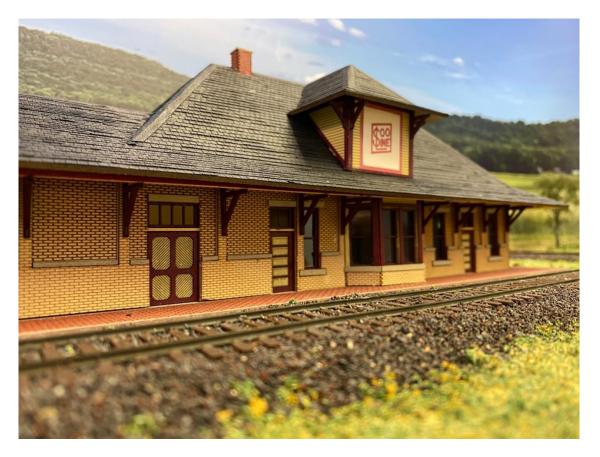

s if it not my standard colors. The price for building a kit s 2.5 times the price of the kit. So a \$100 kit would cost \$250 total for the kit and the build.



Green Bay Depot under construction

HRM-127 Chicago & North Western Green Bay Depot \$249.99









HRM-128 Duluth & Iron Range Endion Depot Footprint 4-1/2" x 9" \$159.99





#### HRM-129 Chicago & North Western Green Bay Depot Express & Baggage Building Companion Kit \$129.99

\$129.99 (See HRM-127 for the Depot Kit.)





#### Kit HRM-127 & HRM-129 Combined

Both Kit's footprint = 12" wide x 42" long space on the layout (with track). I suggest you build the kit on medium density fiberboard and then drop that board into a cutout on the layout.



#### HRM-130 Soo Line Barron WI Depot kit Footprint 5-3/8" x 17-1/2" \$129.99









#### HRM-131 Milwaukee Road Milbank SD Depot kit Footprint 5" x 16-1/2" \$69.99





#### HRM-132 Milwaukee Road Wisconsin Dells Freight House kit

Platform Footprint 5-1/4" x 13" – Sign included \$44.99



Wisconsin Dells Freight House and depot. Photo taken in the late 1970s. End freight door was moved from the front at some point. My kit is from the original plans.





# HRM-133 Milwaukee Road Sayner Depot Complex – 3 structures 3 building Footprint 2-1/2" x 14" \$39.99







#### HRM-134 Northern Pacific Railway Little Falls MN Depot 3 building Footprint 7" x 19" \$259.99





HRM-135 Northern Pacific Railway Staples MN Depot 3 building Footprint 7-1/2" x 24" \$269.99





#### HRM-136 Milwaukee Road / Rock Island Lines / Soo Line Minneapolis MN Depot

Minneapolis MN Depot Fo