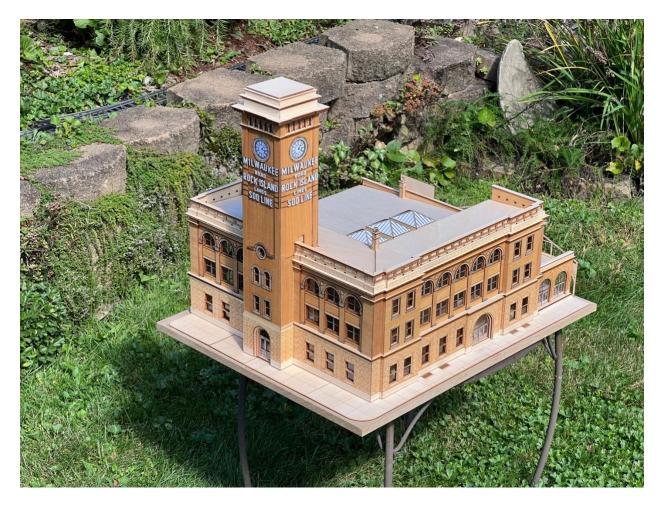

#### HRM-136 Milwaukee Road / Rock Island Lines / Soo Line Minneapolis MN Depot

Minneapolis MN Depot Footprint 20" x 24" \$1199.99 Shipping & Handling \$40.00

HRM-137 Great Northern Railway Izzak Walton Hotel Footprint 8" w/porches x 16" lg. \$139.99