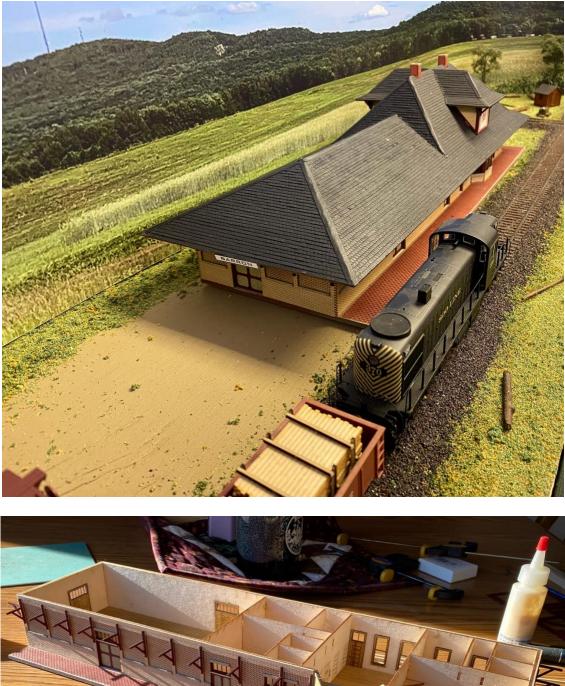

it not my standard colors. The price for building a kit s 2.5 times the price of the kit. So a \$100 kit would cost \$250 total for the kit and the build.



Green Bay Depot under construction

HRM-127 Chicago & North Western Green Bay Depot \$249.99









HRM-128 Duluth & Iron Range Endion Depot Footprint 4-1/2" x 9" \$159.99





#### HRM-129 Chicago & North Western Green Bay Depot Express & Baggage Building Companion Kit \$129.99

\$129.99 (See HRM-127 for the Depot Kit.)





#### Kit HRM-127 & HRM-129 Combined

Both Kit's footprint = 12" wide x 42" long space on the layout (with track). I suggest you build the kit on medium density fiberboard and then drop that board into a cutout on the layout.



#### HRM-130 Soo Line Barron WI Depot kit Footprint 5-3/8" x 17-1/2" \$129.99









#### HRM-131 Milwaukee Road Milbank SD Depot kit Footprint 5" x 16-1/2" \$69.99





#### HRM-132 Milwaukee Road Wisconsin Dells Freight House kit

Platform Footprint 5-1/4" x 13" – Sign included \$44.99



Wisconsin Dells Freight House and depot. Photo taken in the late 1970s. End freight door was moved from the front at some point. My kit is from the original plans.





# HRM-133 Milwaukee Road Sayner Depot Complex – 3 structures 3 building Footprint 2-1/2" x 14" \$39.99







#### HRM-134 Northern Pacific Railway Little Falls MN Depot 3 building Footprint 7" x 19" \$259.99





HRM-135 Northern Pacific Railway Staples MN Depot 3 building Footprint 7-1/2" x 24" \$269.99





#### HRM-136 Milwaukee Road / Rock Island Lines / Soo Line Minneapolis MN Depot

Minneapolis MN Depot Footpr