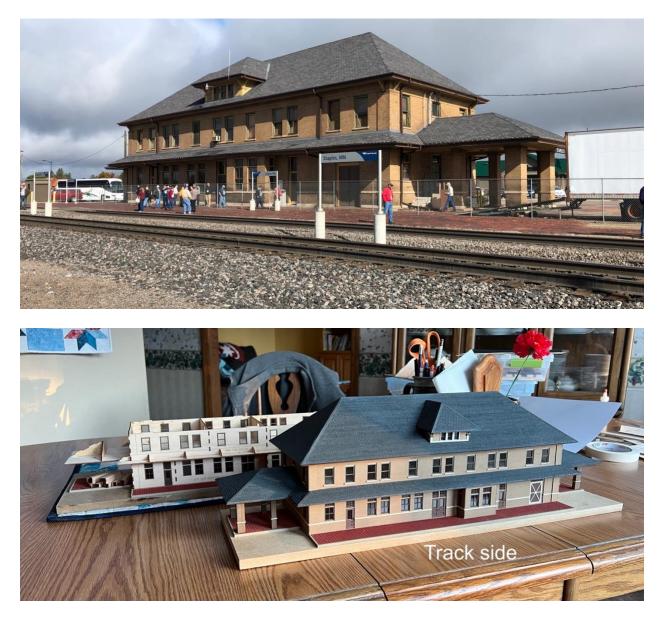

#### HRM-134 Northern Pacific Railway Little Falls MN Depot 3 building Footprint 7" x 19" \$259.99

HRM-135 Northern Pacific Railway Staples MN Depot 3 building Footprint 7-1/2" x 24" \$269.99