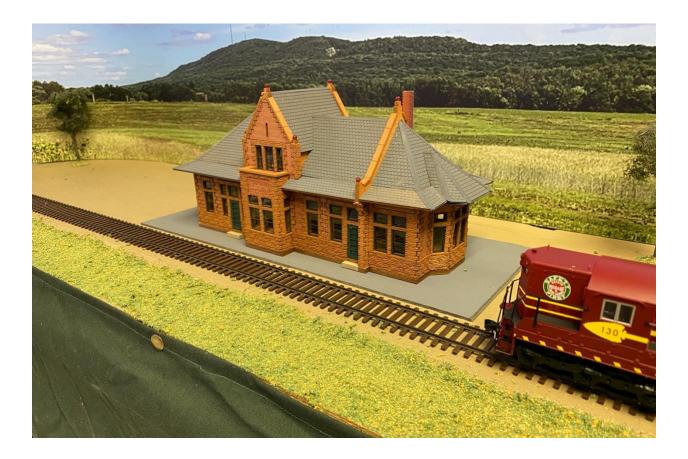

less than a one of a kind model.

Thanks for checking out my site. Always a work in progress.

### New as of: October 28, 2022

#### Models in HO Scale - Pre-built models 2.5x Kit price

I also offer to build and paint a kit for you if you don't trust your skill level. I will use the paint colors as close to the railroad color unless you want something different. I only use rattle-can spray paints so you must specify the colors per paint number on the cans if it not my standard colors. The price for building a kit s 2.5 times the price of the kit. So a \$100 kit would cost \$250 total for the kit and the build.



Green Bay Depot under construction

HRM-127 Chicago & North Western Green Bay Depot \$249.99









HRM-128 Duluth & Iron Range Endion Depot Footprint 4-1/2" x 9" \$159.99





#### HRM-129 Chicago & North Western Green Bay Depot Express & Baggage Building Companion Kit \$129.99

\$129.99 (See HRM-127 for the Depot Kit.)





#### Kit HRM-127 & HRM-129 Combined

Both Kit's footprint = 12" wide x 42" long space on the layout (with track). I suggest you build the kit on medium density fiberboard and then drop that board into a cutout on the layout.



#### HRM-130 Soo Line Barron WI Depot kit Footprint 5-3/8" x 17-1/2" \$129.99









#### HRM-131 Milwaukee Road Milbank SD Depot kit Footprint 5" x 16-1/2" \$69.99





#### HRM-132 Milwaukee Road Wisconsin Dells Freight House kit

Platform Footprint 5-1/4" x 13" – Sign included \$44.99



Wisconsin Dells Freight House and depot. Photo taken in the late 1970s. End freight door was moved from the front at some poi