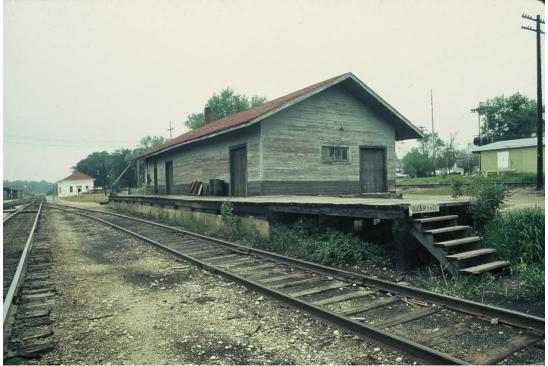

#### HRM-132 Milwaukee Road Wisconsin Dells Freight House kit

Platform Footprint 5-1/4" x 13" – Sign included \$44.99

Wisconsin Dells Freight House and depot. Photo taken in the late 1970s. End freight door was moved from the front at some point. My kit is from the original plans.