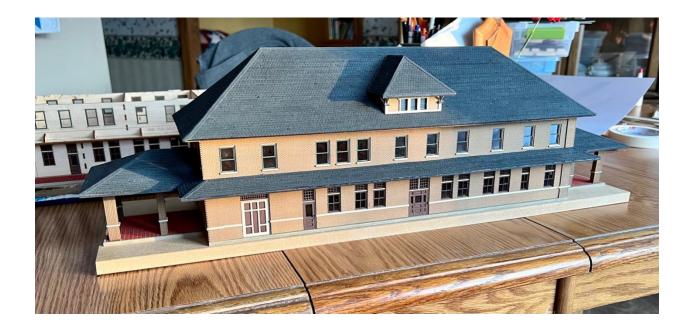

#### HRM-134 Northern Pacific Railway Little Falls MN Depot 3 building Footprint 7" x 19" \$259.99

HRM-135 Northern Pacific Railway Staples MN Depot 3 building Footprint 7-1/2" x 24" \$269.99