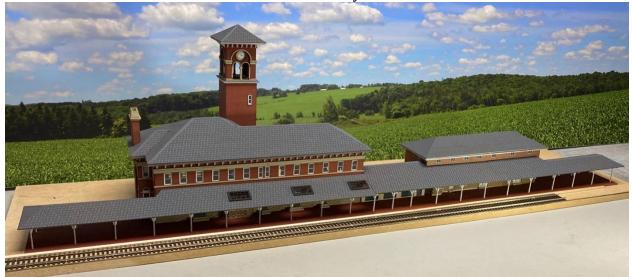

Green Bay Depot under construction

HRM-127 Chicago & North Western Green Bay Depot \$249.99

HRM-128 Duluth & Iron Range Endion Depot Footprint 4-1/2" x 9" \$159.99

#### HRM-129 Chicago & North Western Green Bay Depot Express & Baggage Building Companion Kit \$129.99

\$129.99 (See HRM-127 for the Depot Kit.)

#### Kit HRM-127 & HRM-129 Combined

Both Kit's footprint = 12" wide x 42" long space on the layout (with track). I suggest you build the kit on medium density fiberboard and then drop that board into a cutout on the layout.