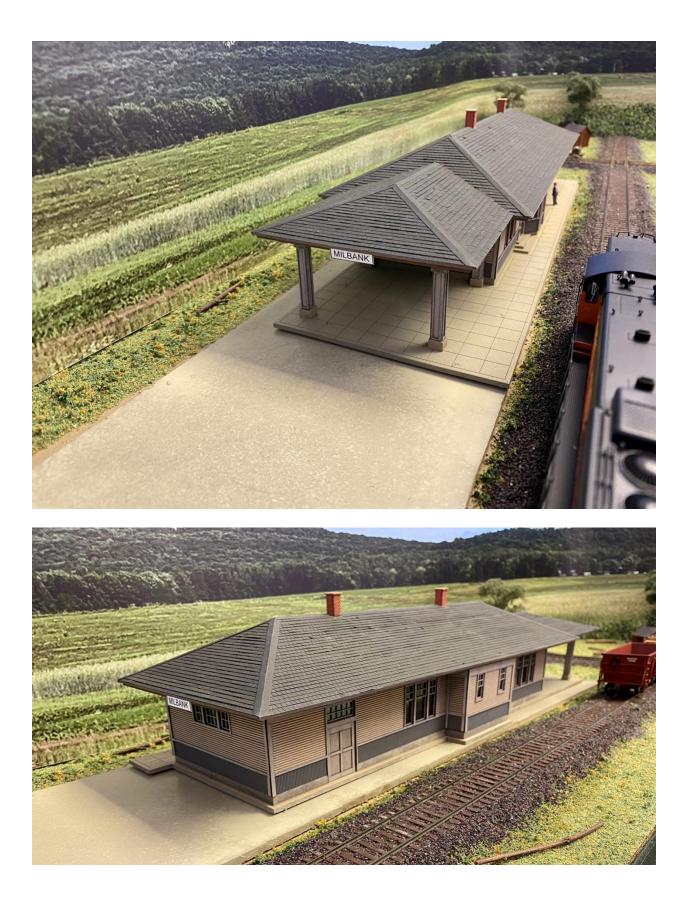

it. So a \$100 kit would cost \$250 total for the kit and the build.



Green Bay Depot under construction

HRM-127 Chicago & North Western Green Bay Depot \$249.99









HRM-128 Duluth & Iron Range Endion Depot Footprint 4-1/2" x 9" \$159.99





#### HRM-129 Chicago & North Western Green Bay Depot Express & Baggage Building Companion Kit \$129.99

\$129.99 (See HRM-127 for the Depot Kit.)





#### Kit HRM-127 & HRM-129 Combined

Both Kit's footprint = 12" wide x 42" long space on the layout (with track). I suggest you build the kit on medium density fiberboard and then drop that board into a cutout on the layout.



#### HRM-130 Soo Line Barron WI Depot kit Footprint 5-3/8" x 17-1/2" \$129.99









#### HRM-131 Milwaukee Road Milbank SD Depot kit Footprint 5" x 16-1/2" \$69.99





#### HRM-132 Milwaukee Road Wisconsin Dells Freight House kit

Platform Footprint 5-1/4" x 13" – Sign included \$44.99



Wisconsin Dells Freight House and depot. Photo taken in the late 1970s. End freight door was moved from the front at some point. My kit is from the original plans.





# HRM-133 Milwaukee Road Sayner Depot Complex – 3 structures 3 building Footprint 2-1/2" x 14" \$39.99







#### HRM-134 Northern Pacific Railway Little Falls MN Depot 3 building Footprint 7" x 19" \$259.99





HRM-135 Northern Pacific Railway Staples MN Depot 3 building Footprint 7-1/2" x 24" \$269.99





#### HRM-136 Milwaukee Road / Rock Island Lines / Soo Line Minneapolis MN Depot

Minneapolis MN Depot Footprint 20" x 24" \$1199.99 Shipping & Handling \$40.00





HRM-137 Great Northern Railway