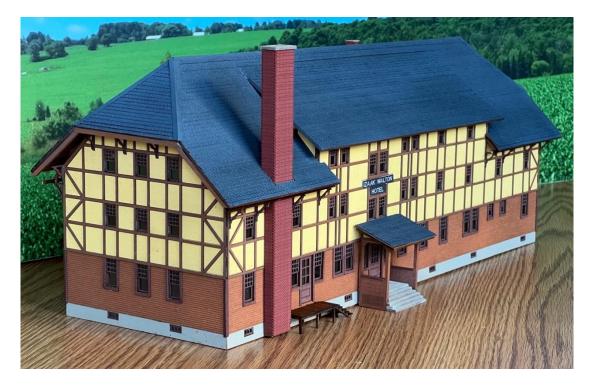

#### HRM-136 Milwaukee Road / Rock Island Lines / Soo Line Minneapolis MN Depot

Minneapolis MN Depot Footprint 20" x 24" \$1199.99 Shipping & Handling \$40.00

HRM-137 Great Northern Railway Izzak Walton Hotel Footprint 8" w/porches x 16" lg. \$139.99