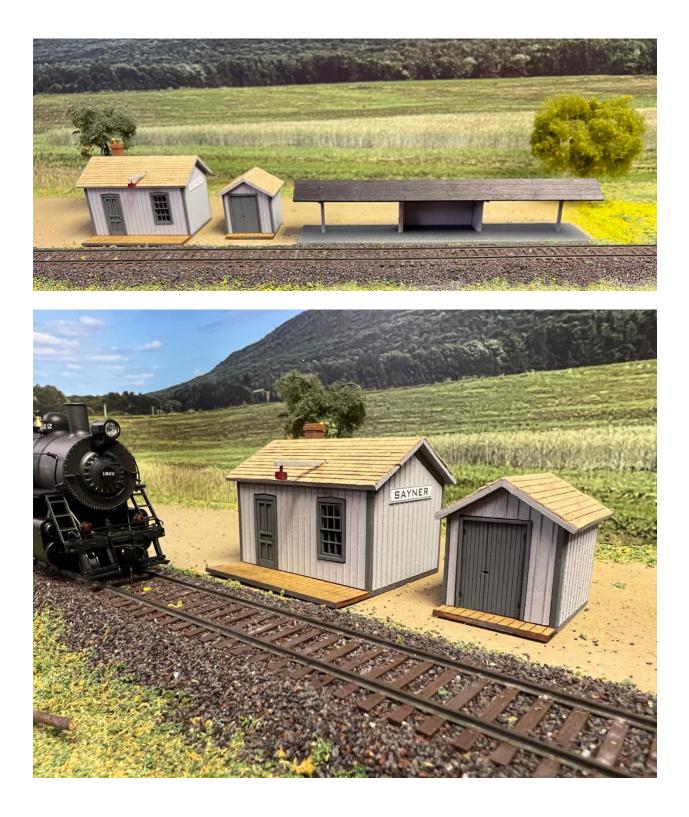

# HRM-133 Milwaukee Road Sayner Depot Complex – 3 structures 3 building Footprint 2-1/2" x 14" \$39.99