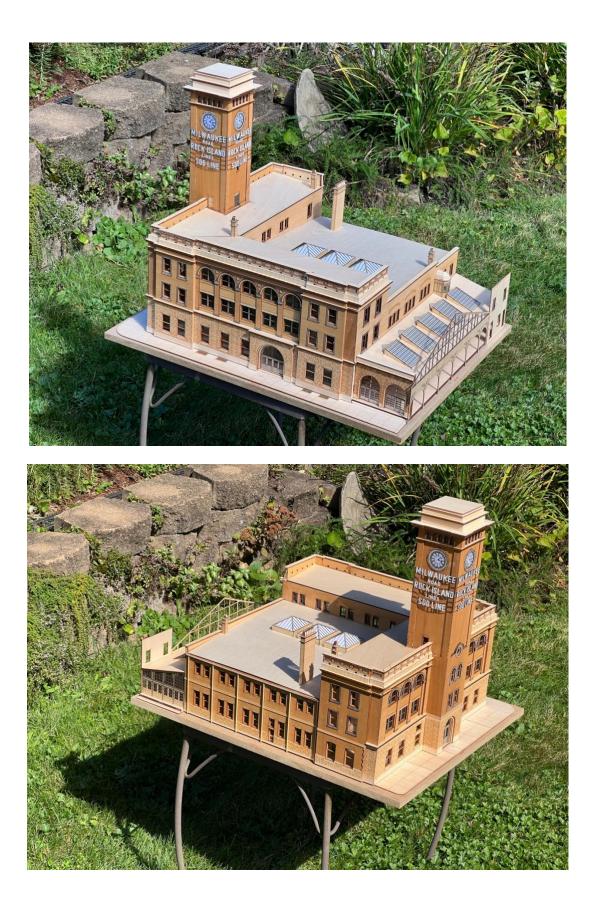

#### HRM-136 Milwaukee Road / Rock Island Lines / Soo Line Minneapolis MN Depot

Minneapolis MN Depot Footprint 20" x 24" \$1199.99 Shipping & Handling \$40.00

HRM-137 Great Northern Railway Izzak Walton Hotel Footprint 8" w/porches x 16" lg. \$139.99