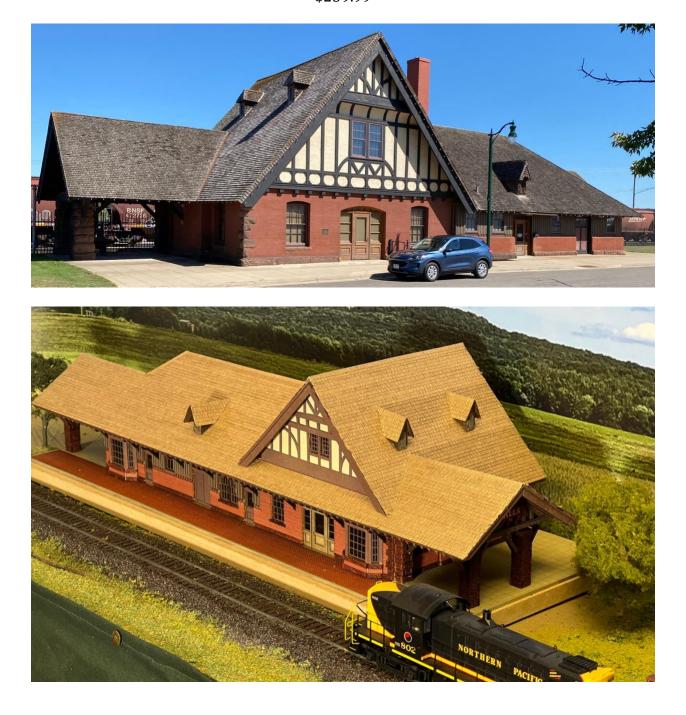

Green Bay Depot under construction

HRM-127 Chicago & North Western Green Bay Depot \$249.99

HRM-128 Duluth & Iron Range Endion Depot Footprint 4-1/2" x 9" \$159.99