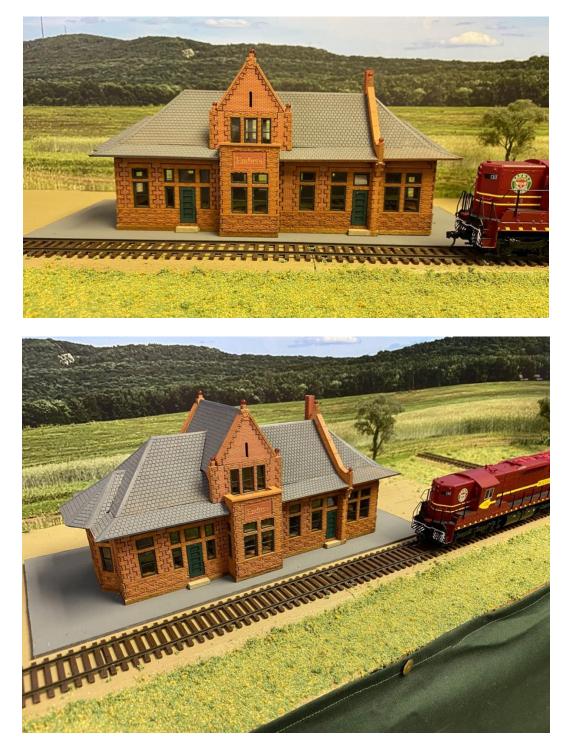

be less than a one of a kind model.

Thanks for checking out my site. Always a work in progress.

### New as of: October 28, 2022

#### Models in HO Scale - Pre-built models 2.5x Kit price

I also offer to build and paint a kit for you if you don't trust your skill level. I will use the paint colors as close to the railroad color unless you want something different. I only use rattle-can spray paints so you must specify the colors per paint number on the cans if it not my standard colors. The price for building a kit s 2.5 times the price of the kit. So a \$100 kit would cost \$250 total for the kit and the build.



Green Bay Depot under construction

HRM-127 Chicago & North Western Green Bay Depot \$249.99









HRM-128 Duluth & Iron Range Endion Depot Footprint 4-1/2" x 9" \$159.99





#### HRM-129 Chicago & North Western Green Bay Depot Express & Baggage Building Companion Kit \$129.99

\$129.99 (See HRM-127 for the Depot Kit.)





#### Kit HRM-127 & HRM-129 Combined

Both Kit's footprint = 12" wide x 42" long space on the layout (with track). I suggest you build the kit on medium density fiberboard and then drop that board into a cutout on the layout.



#### HRM-130 Soo Line Barron WI Depot kit Footprint 5-3/8" x 17-1/2" \$129.99









#### HRM-131 Milwaukee Road Milbank SD Depot kit Footprint 5" x 16-1/2" \$69.99





#### HRM-132 Milwaukee Road Wisconsin Dells Freight House kit

Platform Footprint 5-1/4" x 13" – Sign included \$44.99



Wisconsin Dells Freight House and depot. Photo taken in the late 1970s. End freight door was moved from the front at some p