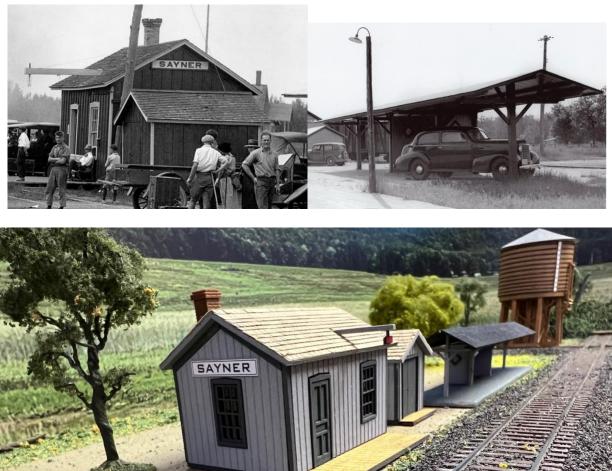

# HRM-133 Milwaukee Road Sayner Depot Complex – 3 structures 3 building Footprint 2-1/2" x 14" \$39.99