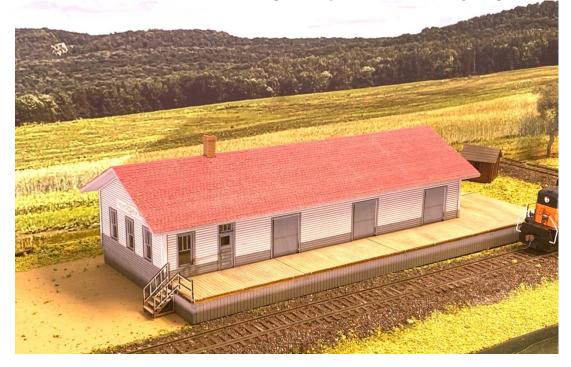

#### HRM-132 Milwaukee Road Wisconsin Dells Freight House kit

Platform Footprint 5-1/4" x 13" – Sign included \$44.99

Wisconsin Dells Freight House and depot. Photo taken in the late 1970s. End freight door was moved from the front at some point. My kit is from the original plans.