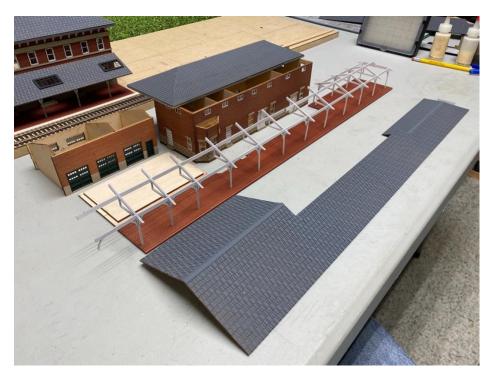

Green Bay Depot under construction

HRM-127 Chicago & North Western Green Bay Depot \$249.99

HRM-128 Duluth & Iron Range Endion Depot Footprint 4-1/2" x 9" \$159.99

#### Kit HRM-127 & HRM-129 Combined

Both Kit's footprint = 12" wide x 42" long space on the layout (with track). I suggest you build the kit on medium density fiberboard and then drop that board into a cutout on the layout.