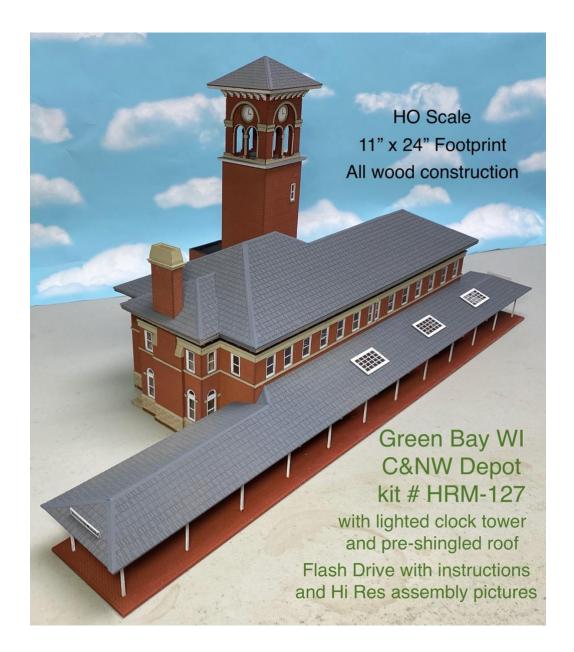

Green Bay Depot under construction

HRM-127 Chicago & North Western Green Bay Depot \$249.99

HRM-128 Duluth & Iron Range Endion Depot Footprint 4-1/2" x 9" \$159.99