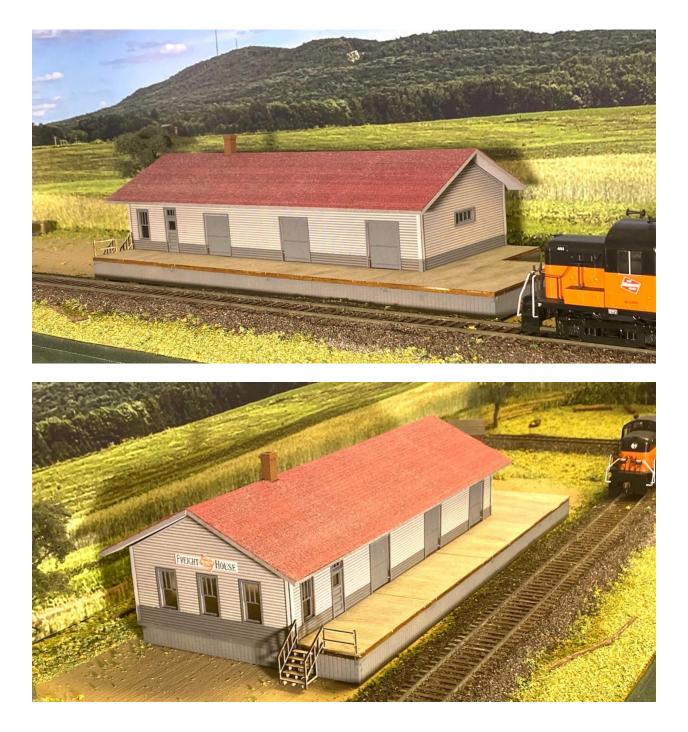

#### HRM-132 Milwaukee Road Wisconsin Dells Freight House kit

Platform Footprint 5-1/4" x 13" – Sign included \$44.99

Wisconsin Dells Freight House and depot. Photo taken in the late 1970s. End freight door was moved from the front at some point. My kit is from the original plans.